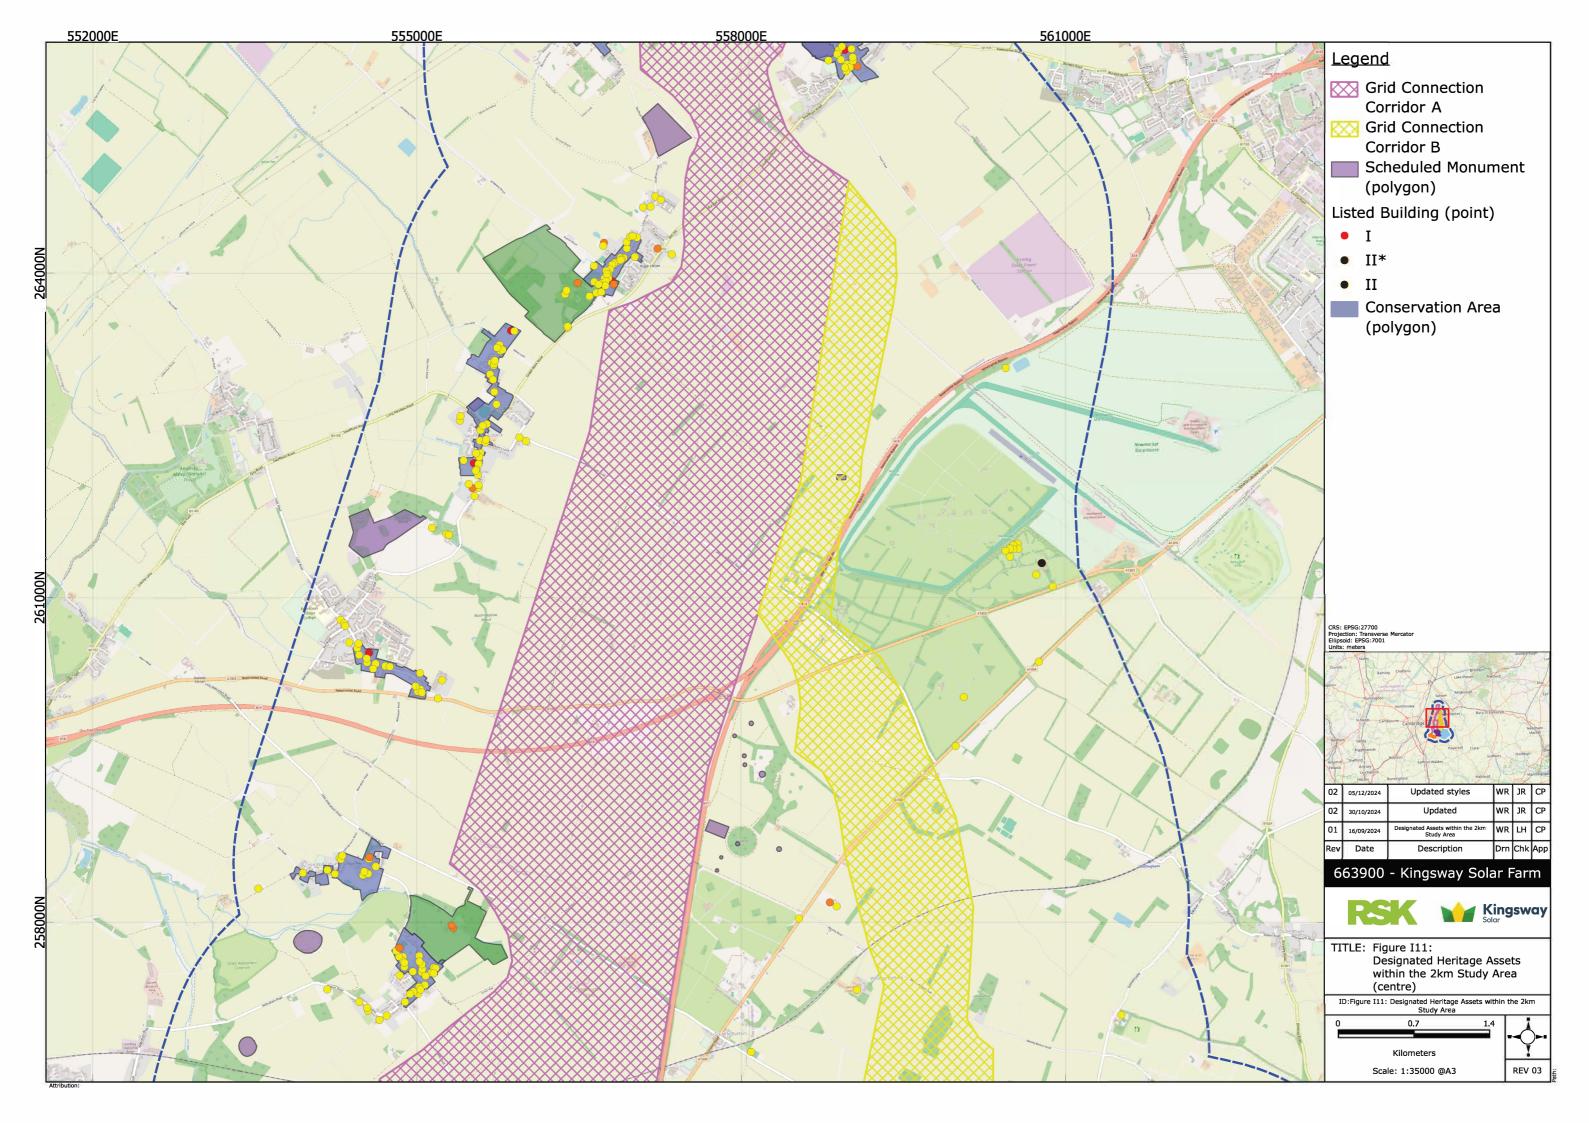

## Kingsway Solar Farm EIA Scoping Report

**Appendices - Part 4** 

December 2024

## **APPENDIX I: CULTURAL HERITAGE FIGURES**



























## APPENDIX J: INITIAL GAZETEER OF HERITAGE ASSETS WITHIN 2KM OF DEVELOPABLE AREA AND INTER ARRAY CONNECTION CORRIDORS



| List Entry            | Name                                                                                                                                 | Status                    | Period           | Easting | Northing |
|-----------------------|--------------------------------------------------------------------------------------------------------------------------------------|---------------------------|------------------|---------|----------|
| 1003263 & 7970        | Worstead Street (Via Devana) near Cambridge                                                                                          | Scheduled Monument        | Roman            | 553799