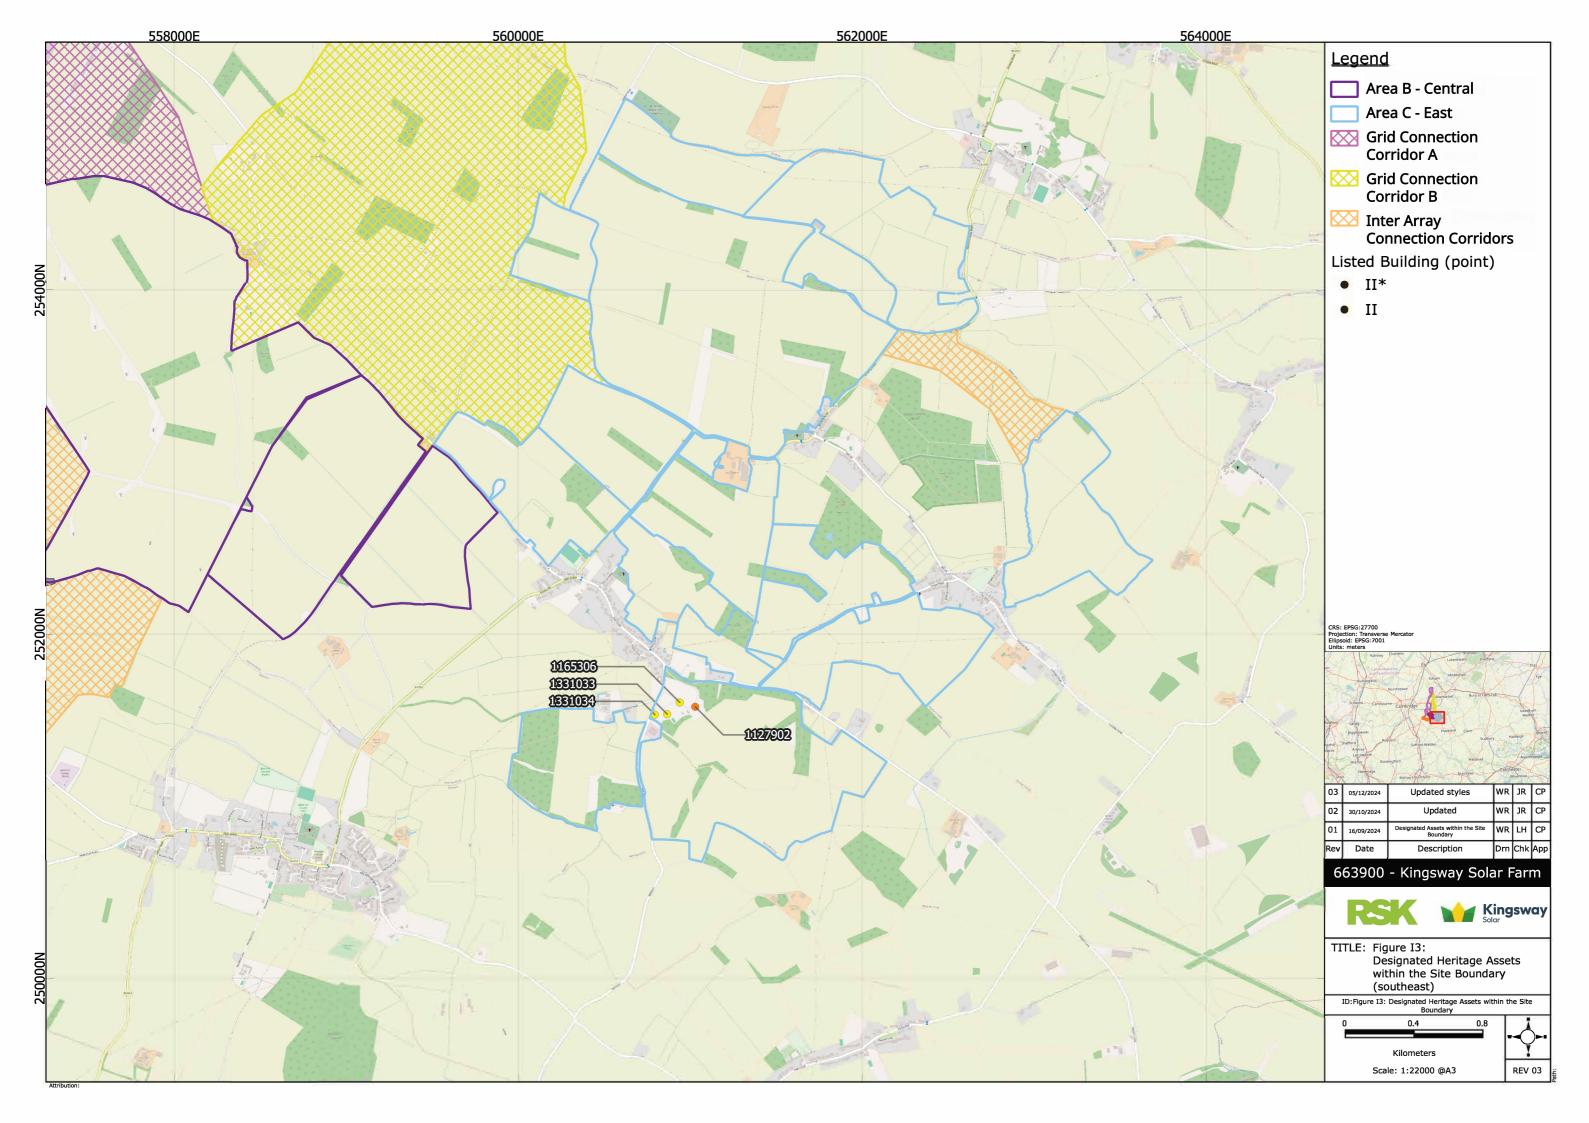

## Kingsway Solar Farm EIA Scoping Report

**Appendices - Part 4** 

December 2024

## **APPENDIX I: CULTURAL HERITAGE FIGURES**



























## APPENDIX J: INITIAL GAZETEER OF HERITAGE ASSETS WITHIN 2KM OF DEVELOPABLE AREA AND INTER ARRAY CONNECTION CORRIDORS



| List Entry            | Name                                                                                                                                 | Status                    | Period           | Easting | Northing |
|-----------------------|--------------------------------------------------------------------------------------------------------------------------------------|---------------------------|------------------|---------|----------|
| 1003263 & 7970        | Worstead Street (Via Devana) near Cambridge                                                                                          | Scheduled Monument        | Roman