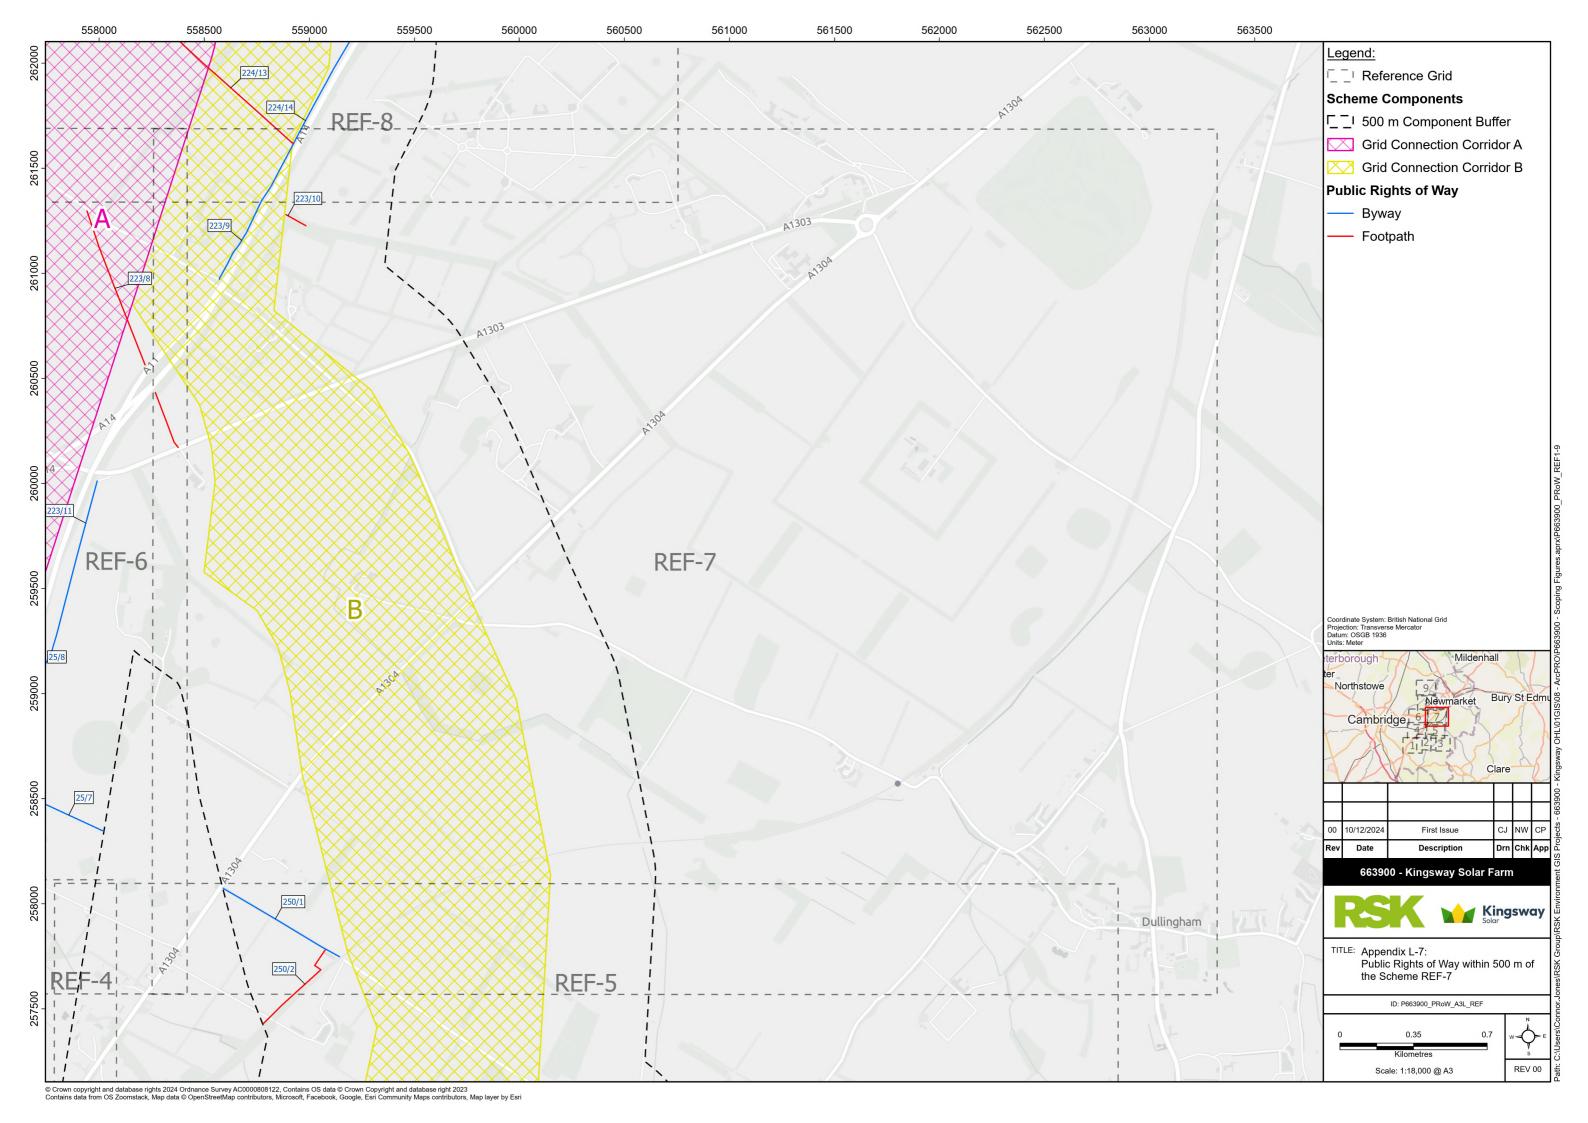

, connecting with PRoWs 224/14 and 224/13;
- PRoW 224/14 (byway): located within the Grid Connection Corridor B and follows the alignment of the A14 connecting with PRoWs 223/9 and 224/13 to PRoWs 35/10, 35/19 and 224/5;
- PRoW 223/10 (footpath): runs perpendicular to the boundary of Grid Connection Corridor B near Swaffham Health Road;



- PRoW 224/5 (PRoW 35/40) (footpath): runs in a southeast/northwest alignment through the grid connection corridor A and B linking PRoW 216/18 with PRoW 191/10;
- PRoW 224/13 (footpath): traverses the Grid Connection Corridor B at the north of the route and runs in a northwest/southeast alignment along Devil's Dyke; and
- PRoW 224/6 (footpath): traverses the Grid Connection Corridor B at the north of the route in an east/west alignment.

























www.kingswaysolarfarm.co.uk