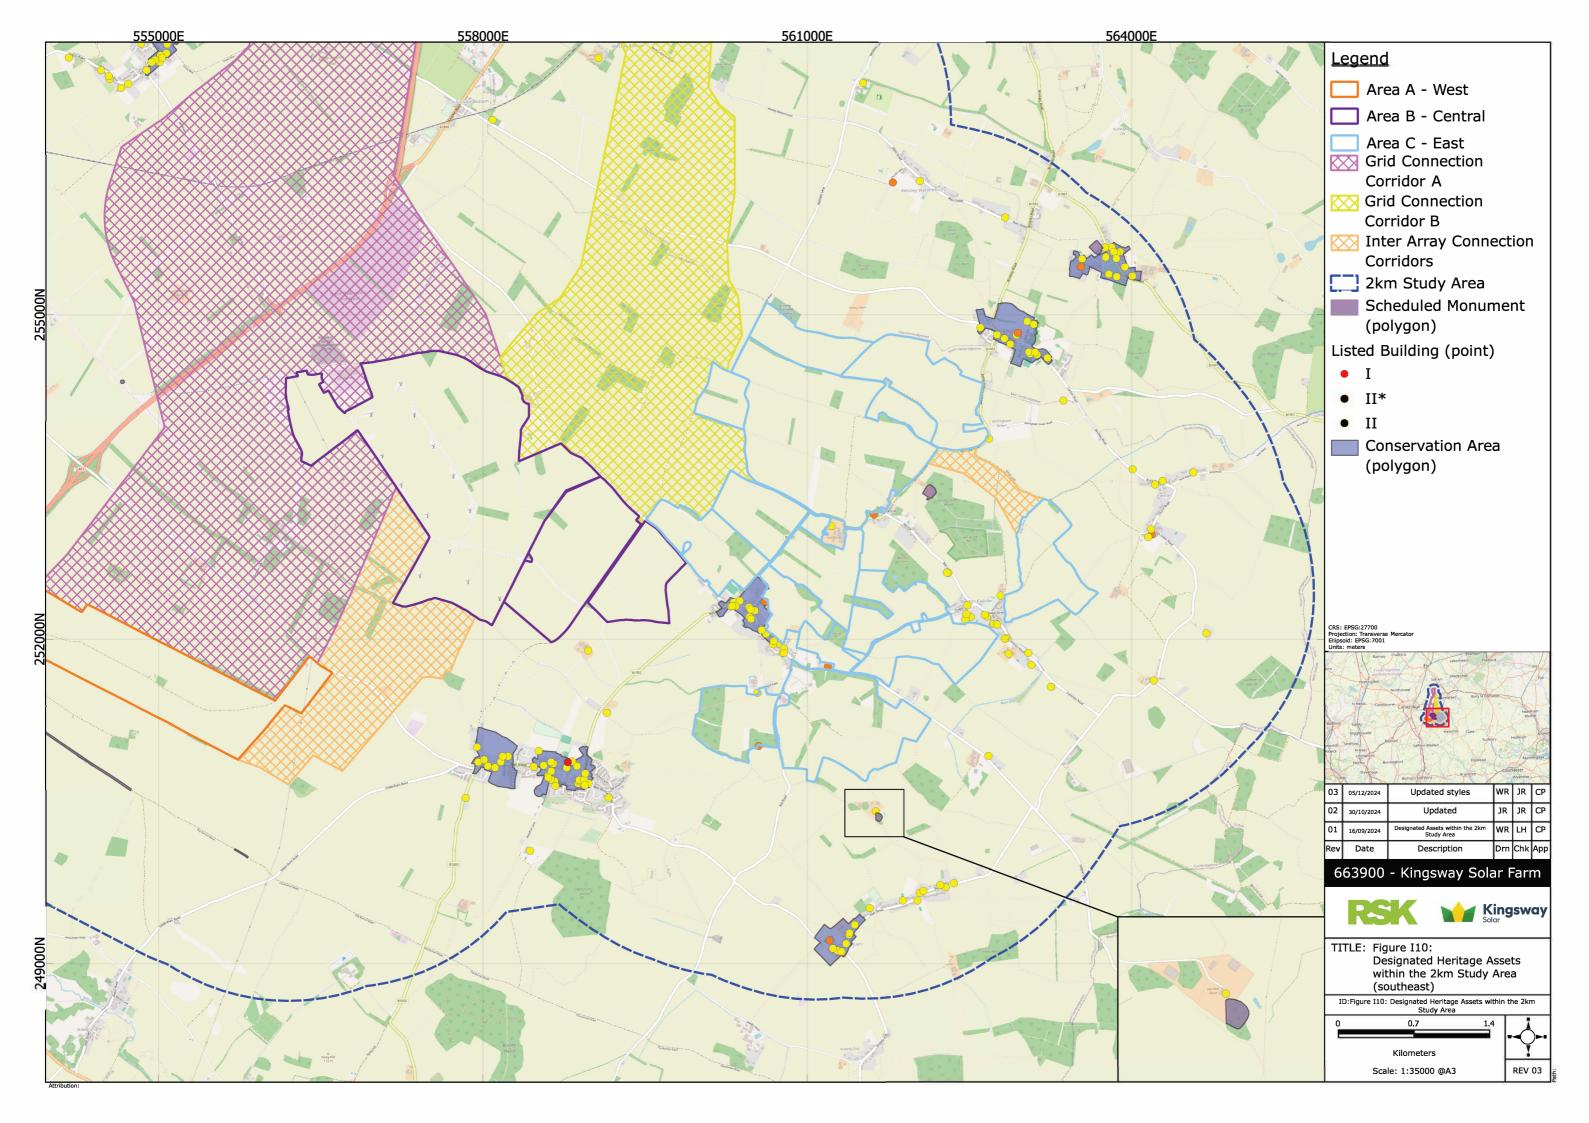

## Kingsway Solar Farm EIA Scoping Report

**Appendices - Part 4** 

December 2024

## **APPENDIX I: CULTURAL HERITAGE FIGURES**



























## APPENDIX J: INITIAL GAZETEER OF HERITAGE ASSETS WITHIN 2KM OF DEVELOPABLE AREA AND INTER ARRAY CONNECTION CORRIDORS



| List Entry            | Name                                                                                                                                 | Status                    | Period           | Easting | Northing |
|-----------------------|--------------------------------------------------------------------------------------------------------------------------------------|---------------------------|------------------|---------|----------|
| 1003263 & 7970        | Worstead Street (Via Devana) near Cambridge                                                                                          | Scheduled Monument        | Roman            | 553799