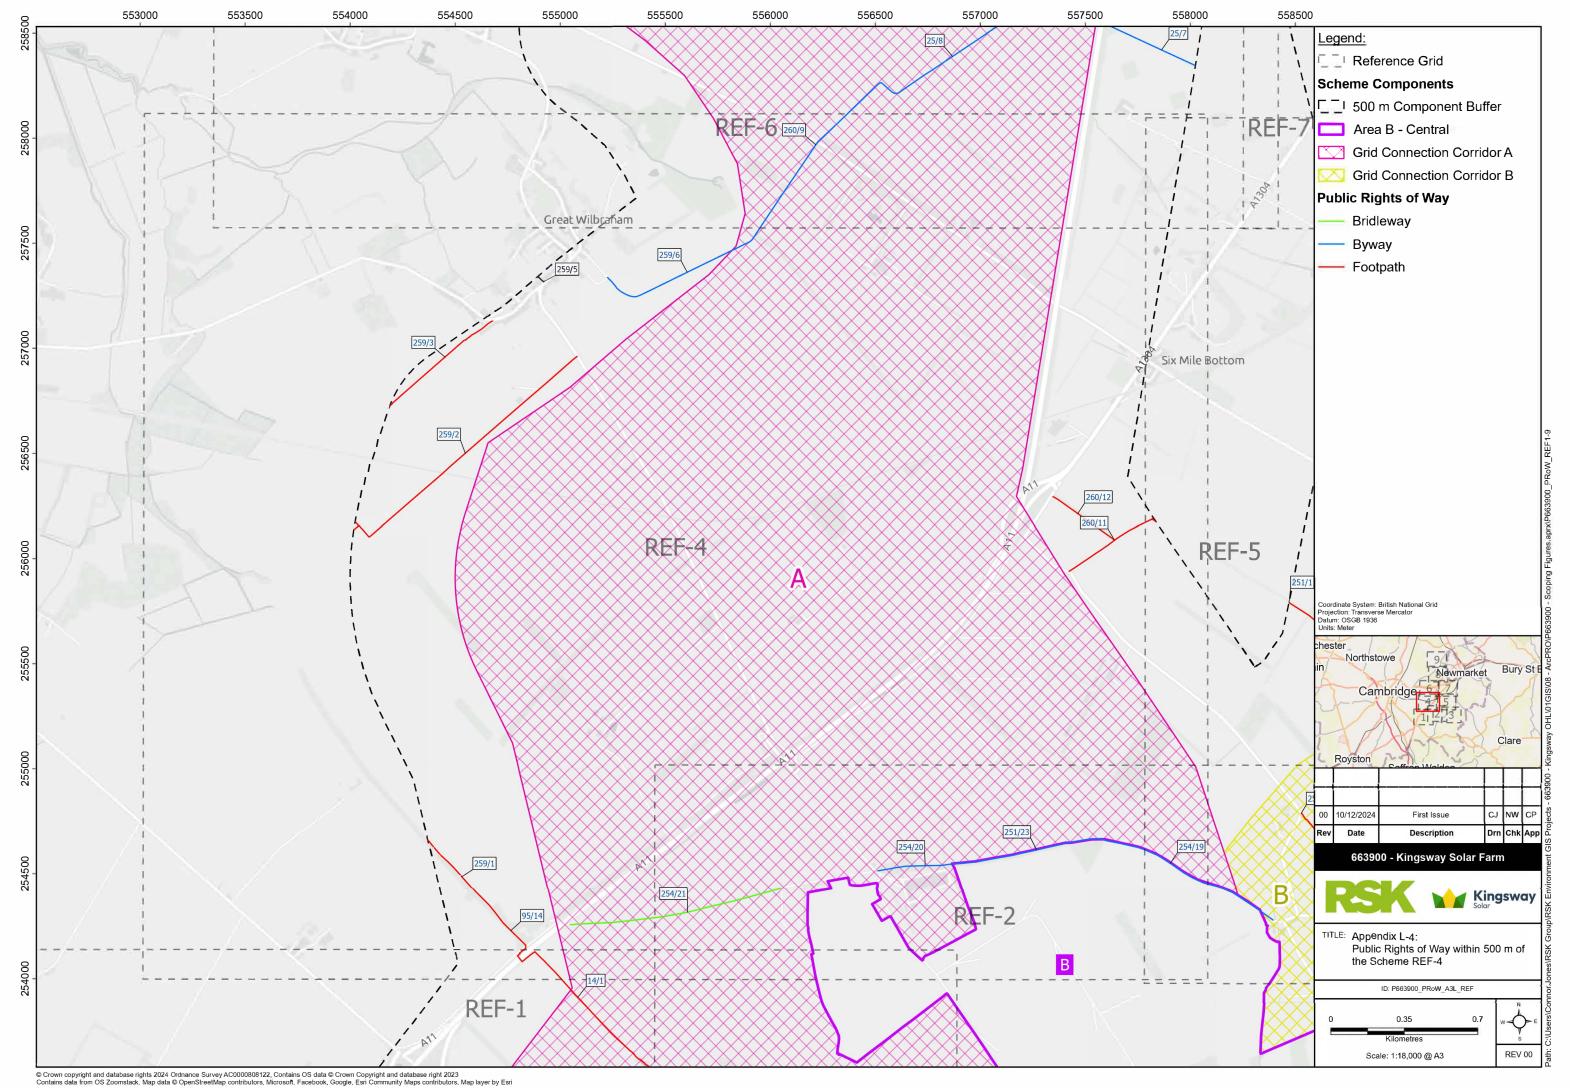

route, connecting with PRoWs 224/14 and 224/13;
- PRoW 224/14 (byway): located within the Grid Connection Corridor B and follows the alignment of the A14 connecting with PRoWs 223/9 and 224/13 to PRoWs 35/10, 35/19 and 224/5;
- PRoW 223/10 (footpath): runs perpendicular to the boundary of Grid Connection Corridor B near Swaffham Health Road;



- PRoW 224/5 (PRoW 35/40) (footpath): runs in a southeast/northwest alignment through the grid connection corridor A and B linking PRoW 216/18 with PRoW 191/10;
- PRoW 224/13 (footpath): traverses the Grid Connection Corridor B at the north of the route and runs in a northwest/southeast alignment along Devil's Dyke; and
- PRoW 224/6 (footpath): traverses the Grid Connection Corridor B at the north of the route in an east/west alignment.

























www.kingswaysolarfarm.co.uk