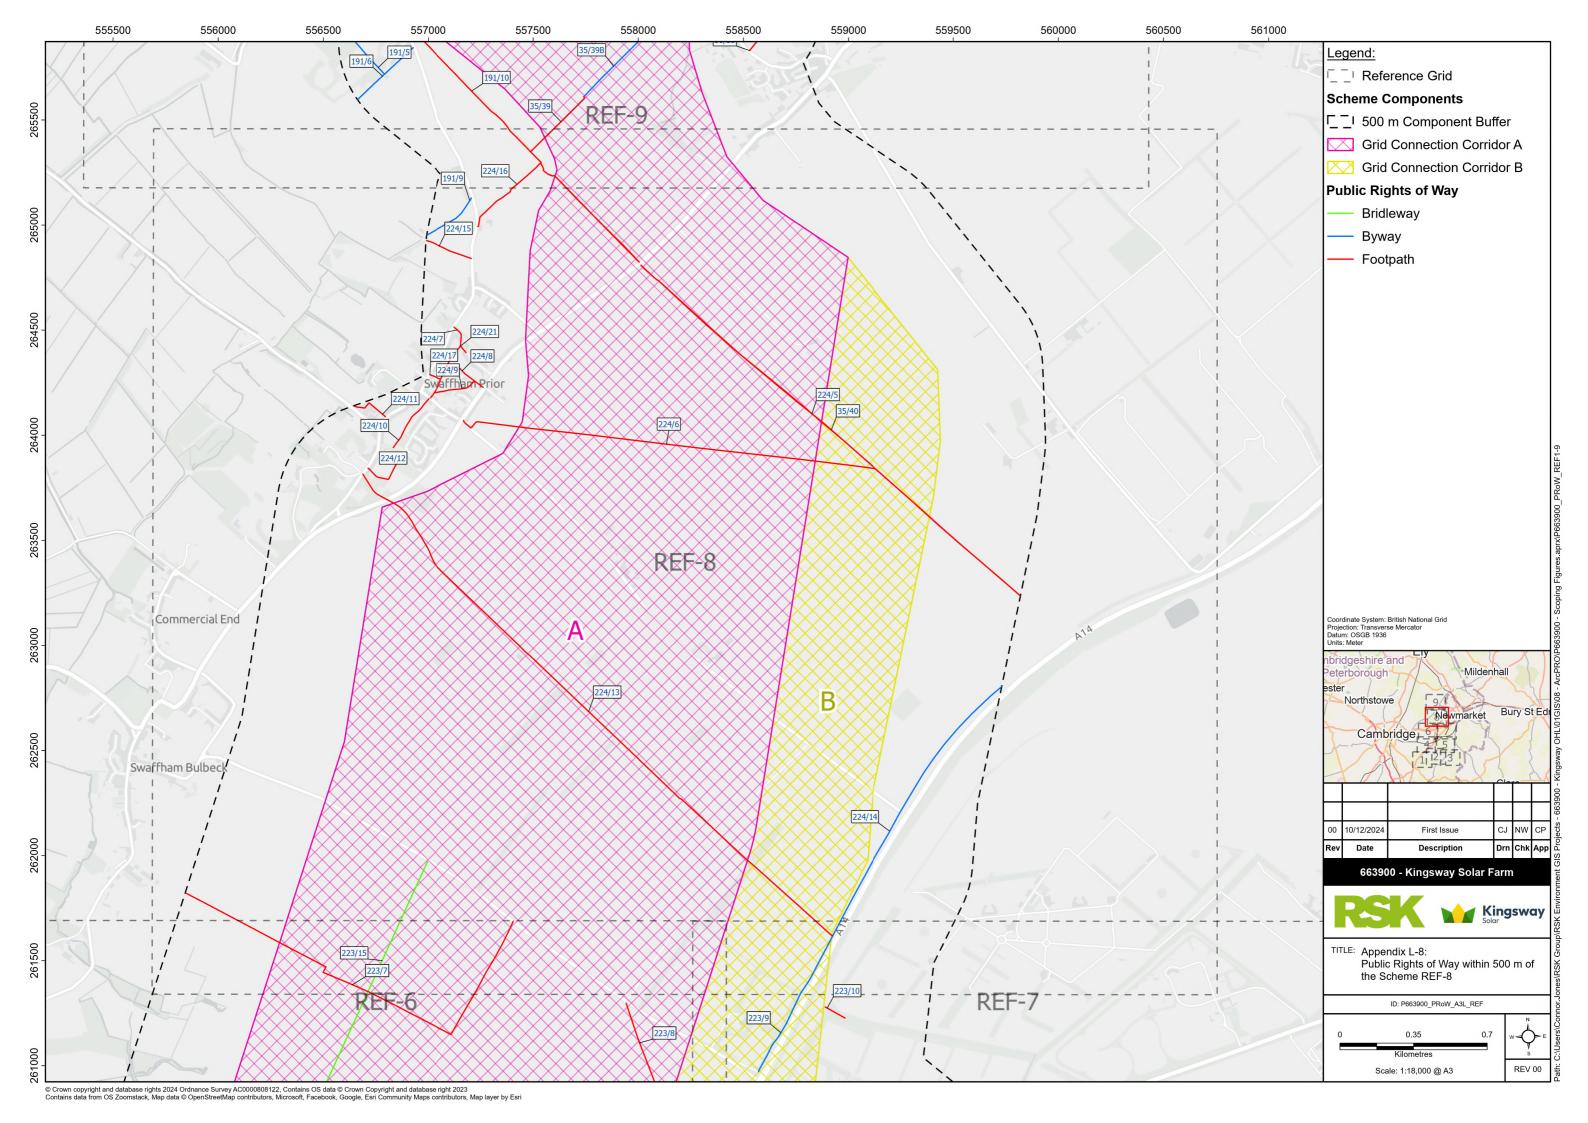

connecting with PRoWs 224/14 and 224/13;
- PRoW 224/14 (byway): located within the Grid Connection Corridor B and follows the alignment of the A14 connecting with PRoWs 223/9 and 224/13 to PRoWs 35/10, 35/19 and 224/5;
- PRoW 223/10 (footpath): runs perpendicular to the boundary of Grid Connection Corridor B near Swaffham Health Road;



- PRoW 224/5 (PRoW 35/40) (footpath): runs in a southeast/northwest alignment through the grid connection corridor A and B linking PRoW 216/18 with PRoW 191/10;
- PRoW 224/13 (footpath): traverses the Grid Connection Corridor B at the north of the route and runs in a northwest/southeast alignment along Devil's Dyke; and
- PRoW 224/6 (footpath): traverses the Grid Connection Corridor B at the north of the route in an east/west alignment.

























www.kingswaysolarfarm.co.uk