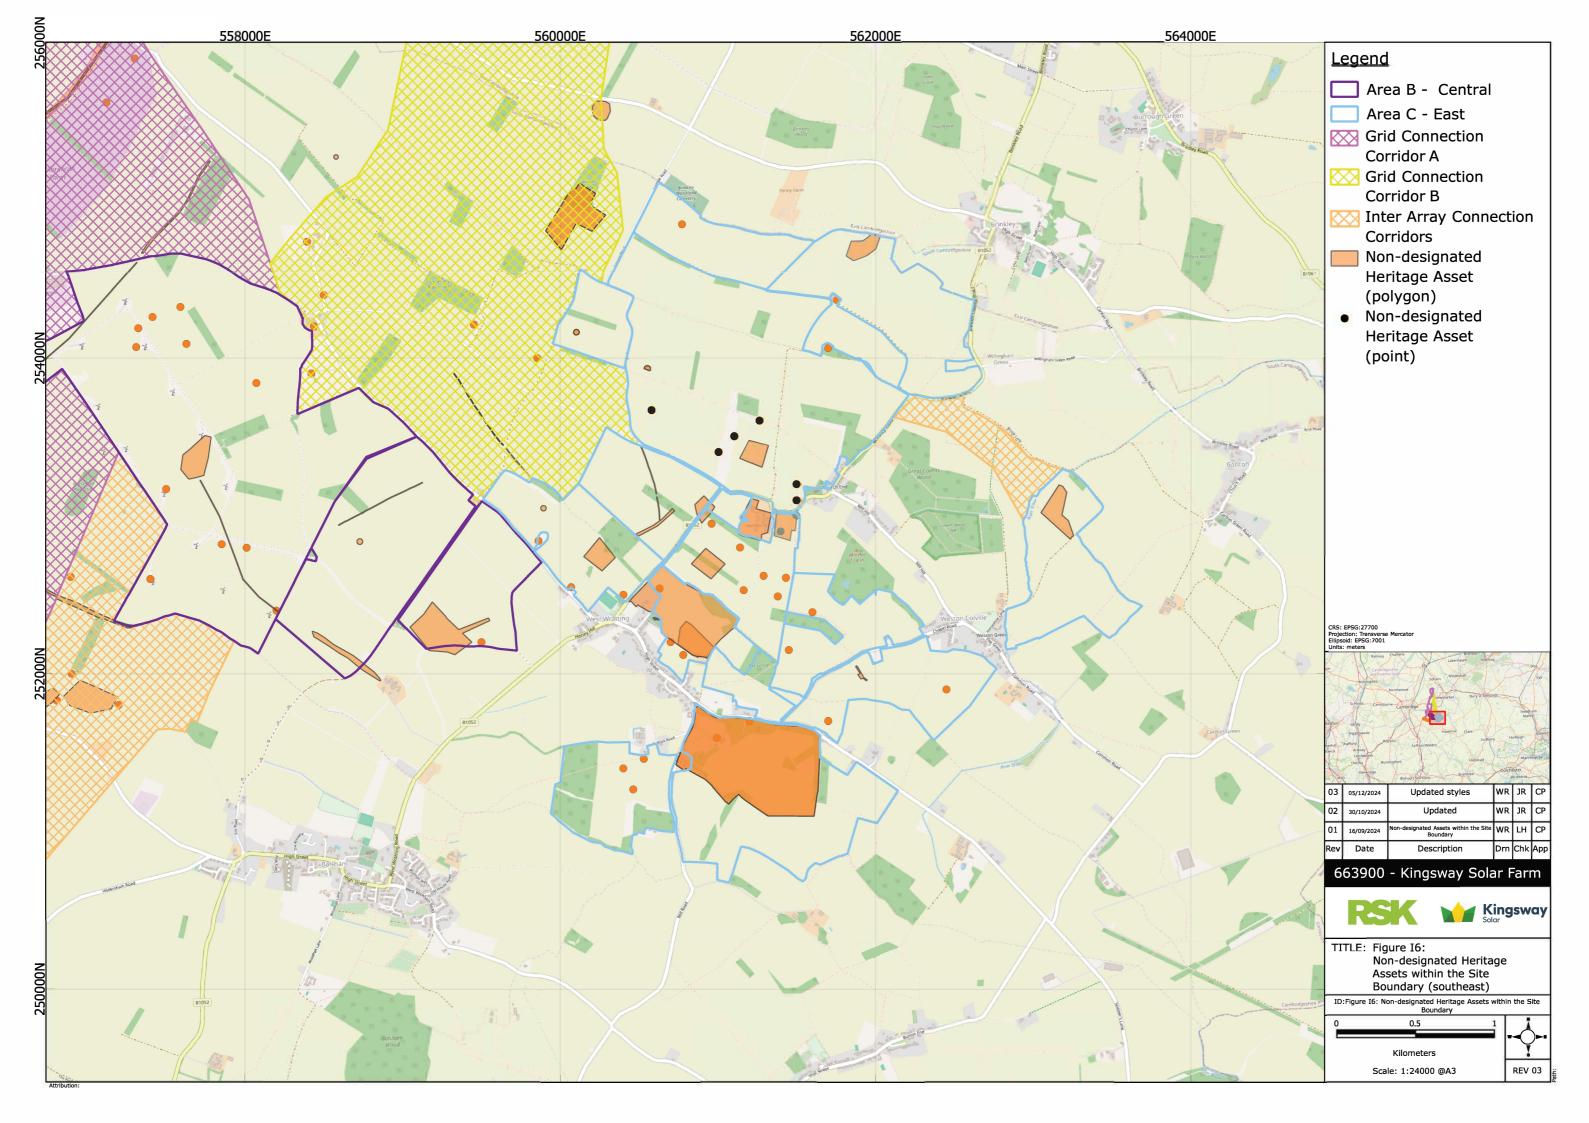

## Kingsway Solar Farm EIA Scoping Report

**Appendices - Part 4** 

December 2024

## **APPENDIX I: CULTURAL HERITAGE FIGURES**



























## APPENDIX J: INITIAL GAZETEER OF HERITAGE ASSETS WITHIN 2KM OF DEVELOPABLE AREA AND INTER ARRAY CONNECTION CORRIDORS



| List Entry            | Name                                                                                                                                 | Status                    | Period           | Easting | Northing |
|-----------------------|--------------------------------------------------------------------------------------------------------------------------------------|---------------------------|------------------|---------|----------|
| 1003263 & 7970        | Worstead Street (Via Devana) near Cambridge                                                                                          | Scheduled Monument        | Roman