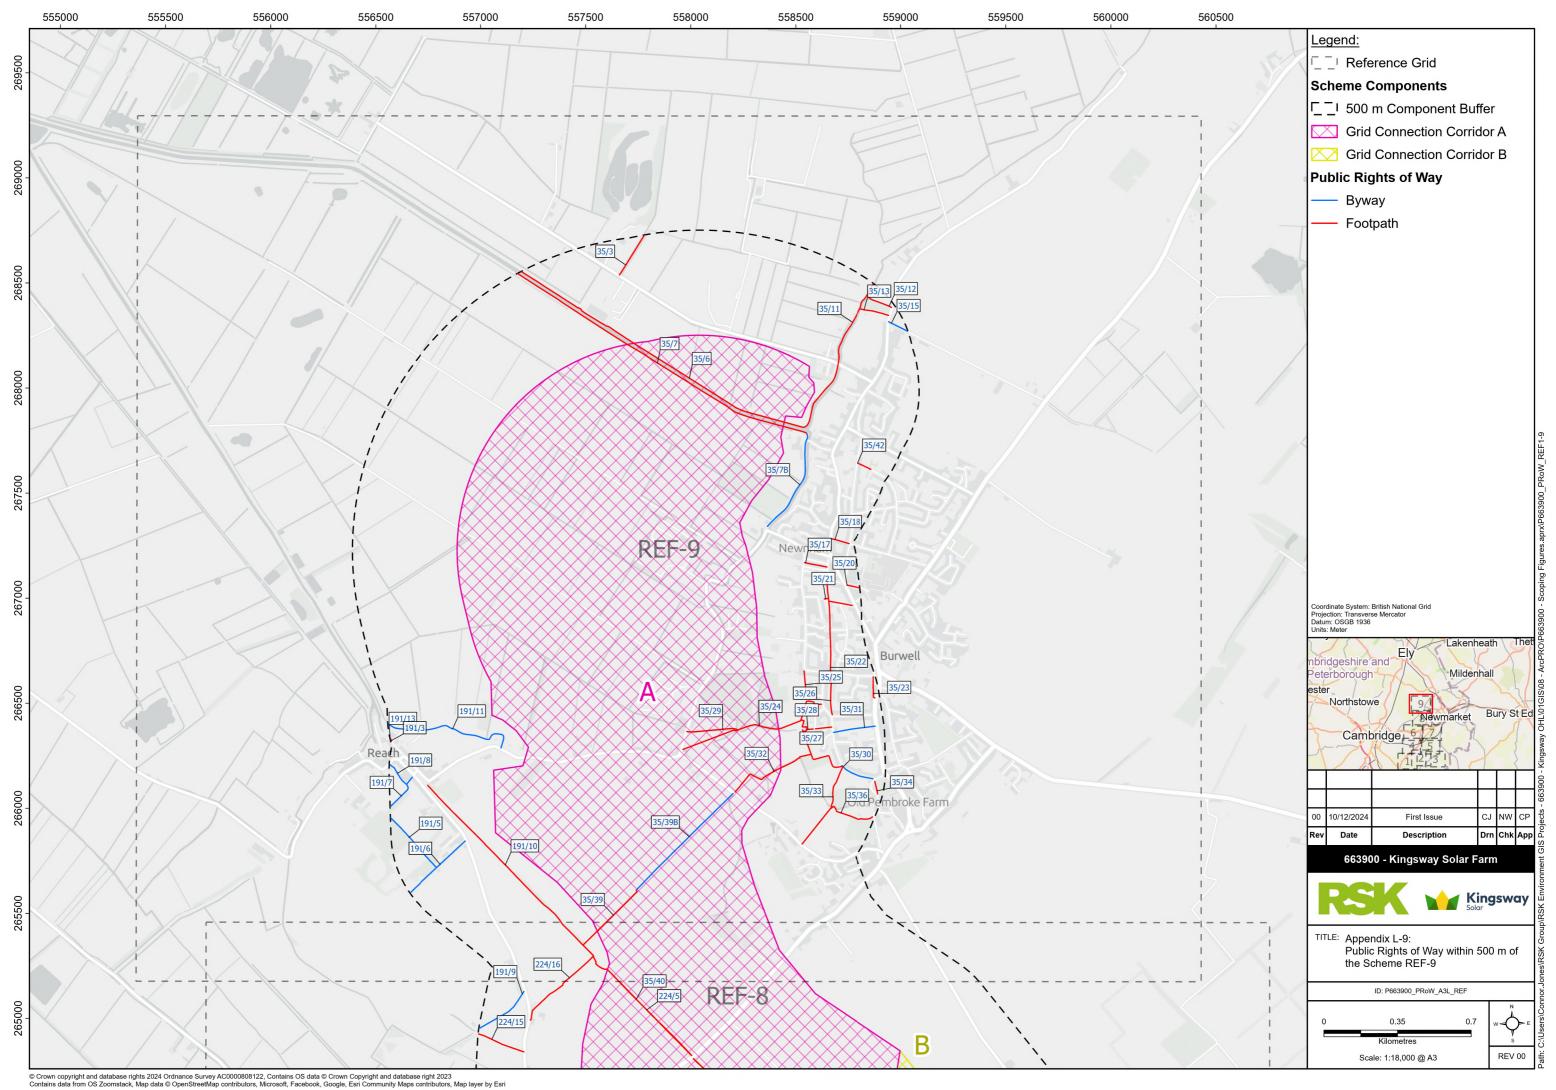

nnecting with PRoWs 224/14 and 224/13;
- PRoW 224/14 (byway): located within the Grid Connection Corridor B and follows the alignment of the A14 connecting with PRoWs 223/9 and 224/13 to PRoWs 35/10, 35/19 and 224/5;
- PRoW 223/10 (footpath): runs perpendicular to the boundary of Grid Connection Corridor B near Swaffham Health Road;



- PRoW 224/5 (PRoW 35/40) (footpath): runs in a southeast/northwest alignment through the grid connection corridor A and B linking PRoW 216/18 with PRoW 191/10;
- PRoW 224/13 (footpath): traverses the Grid Connection Corridor B at the north of the route and runs in a northwest/southeast alignment along Devil's Dyke; and
- PRoW 224/6 (footpath): traverses the Grid Connection Corridor B at the north of the route in an east/west alignment.

























www.kingswaysolarfarm.co.uk