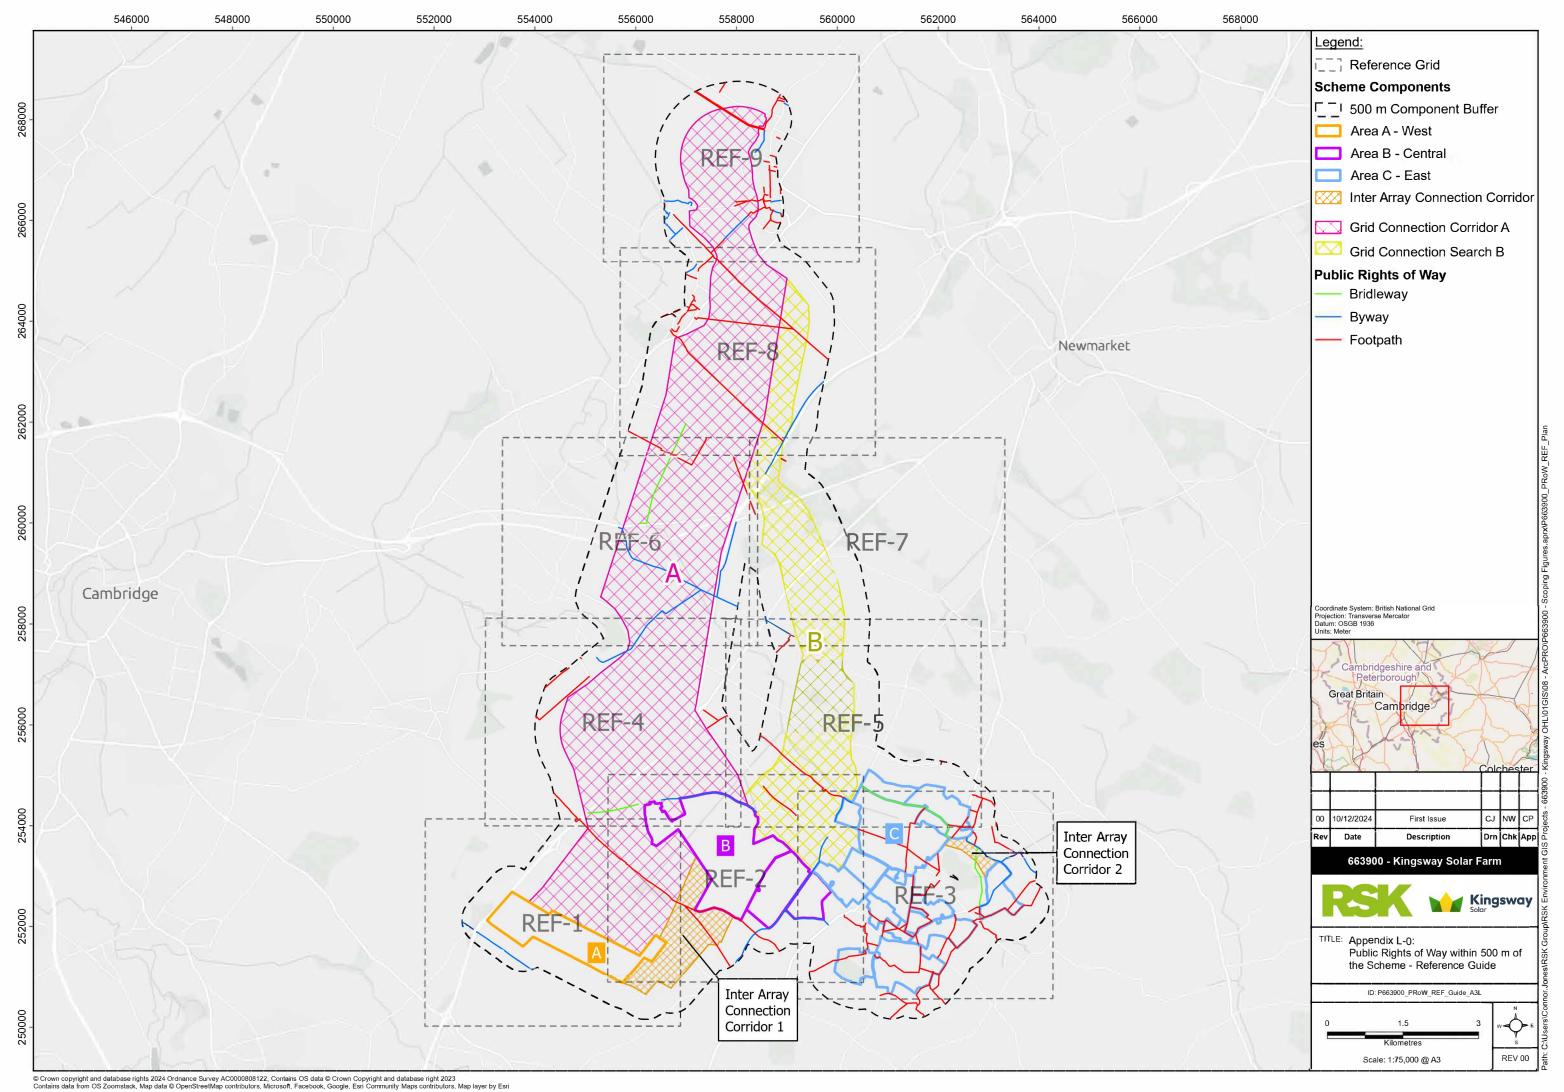

h of the route, connecting with PRoWs 224/14 and 224/13;
- PRoW 224/14 (byway): located within the Grid Connection Corridor B and follows the alignment of the A14 connecting with PRoWs 223/9 and 224/13 to PRoWs 35/10, 35/19 and 224/5;
- PRoW 223/10 (footpath): runs perpendicular to the boundary of Grid Connection Corridor B near Swaffham Health Road;



- PRoW 224/5 (PRoW 35/40) (footpath): runs in a southeast/northwest alignment through the grid connection corridor A and B linking PRoW 216/18 with PRoW 191/10;
- PRoW 224/13 (footpath): traverses the Grid Connection Corridor B at the north of the route and runs in a northwest/southeast alignment along Devil's Dyke; and
- PRoW 224/6 (footpath): traverses the Grid Connection Corridor B at the north of the route in an east/west alignment.

























www.kingswaysolarfarm.co.uk