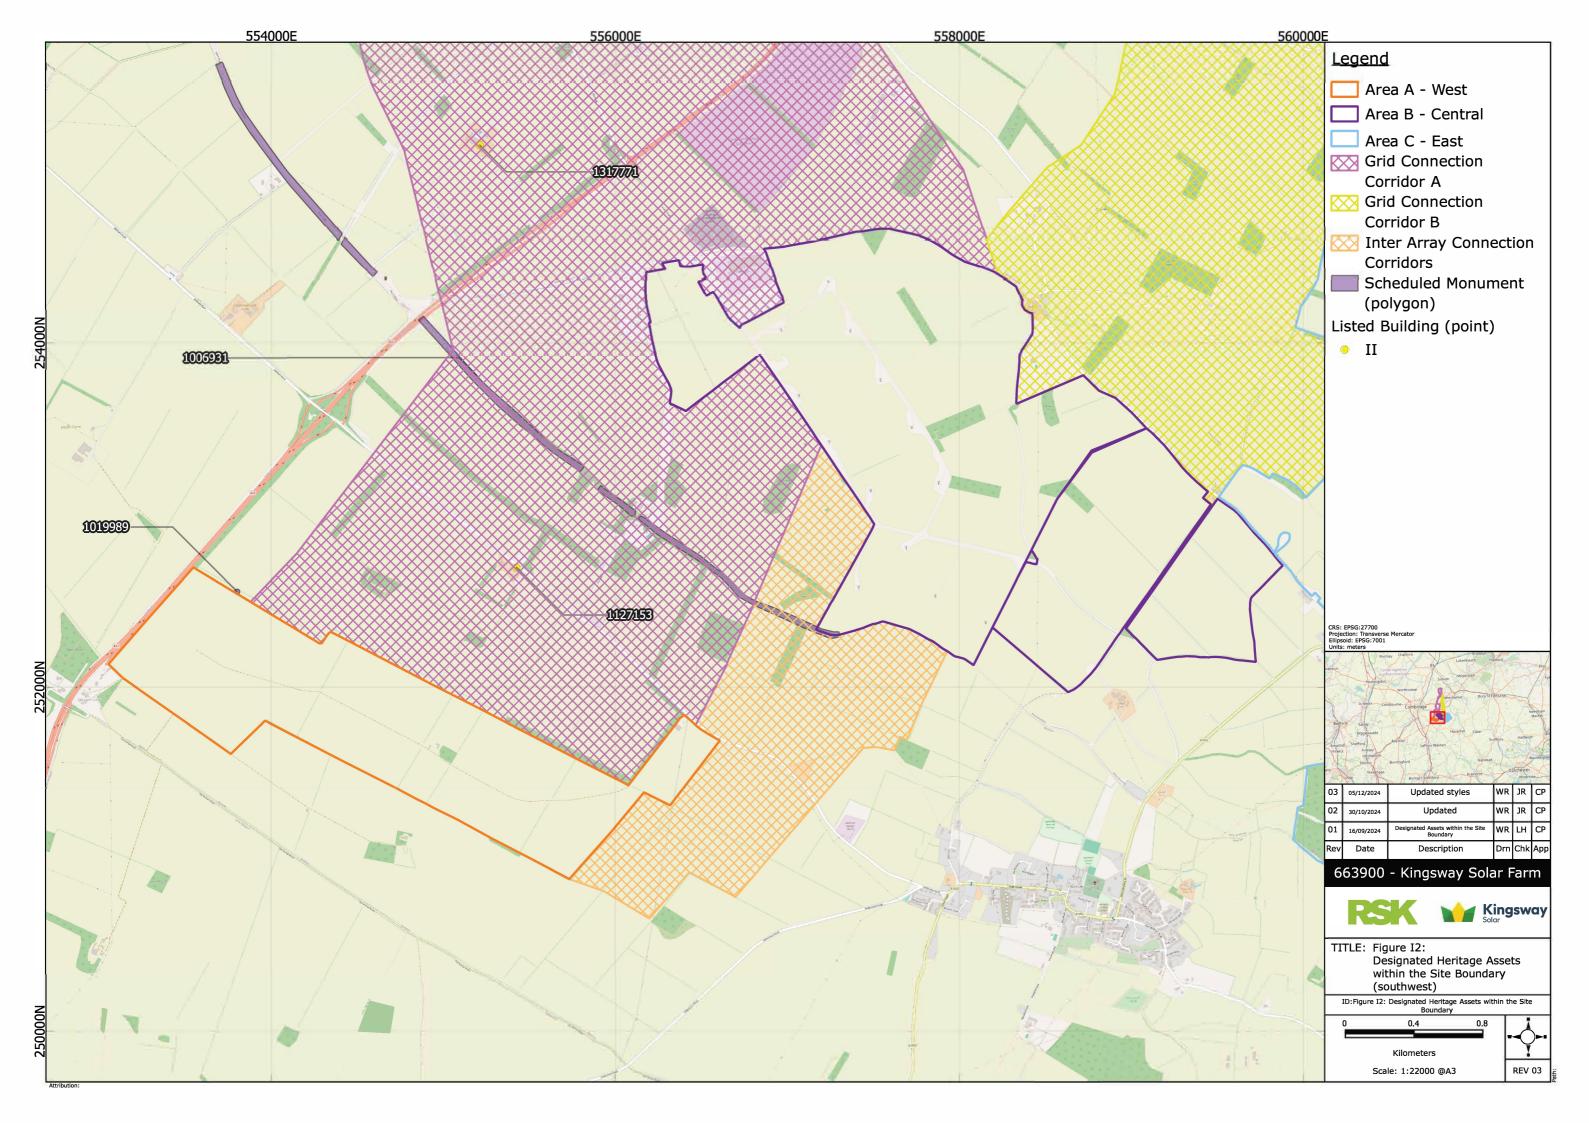

## Kingsway Solar Farm EIA Scoping Report

**Appendices - Part 4** 

December 2024

## **APPENDIX I: CULTURAL HERITAGE FIGURES**



























## APPENDIX J: INITIAL GAZETEER OF HERITAGE ASSETS WITHIN 2KM OF DEVELOPABLE AREA AND INTER ARRAY CONNECTION CORRIDORS



| List Entry            | Name                                                                                                                                 | Status                    | Period           | Easting | Northing |
|-----------------------|--------------------------------------------------------------------------------------------------------------------------------------|---------------------------|------------------|---------|----------|
| 1003263 & 7970        | Worstead Street (Via Devana) near Cambridge                                                                                          | Scheduled Monument        | Roman