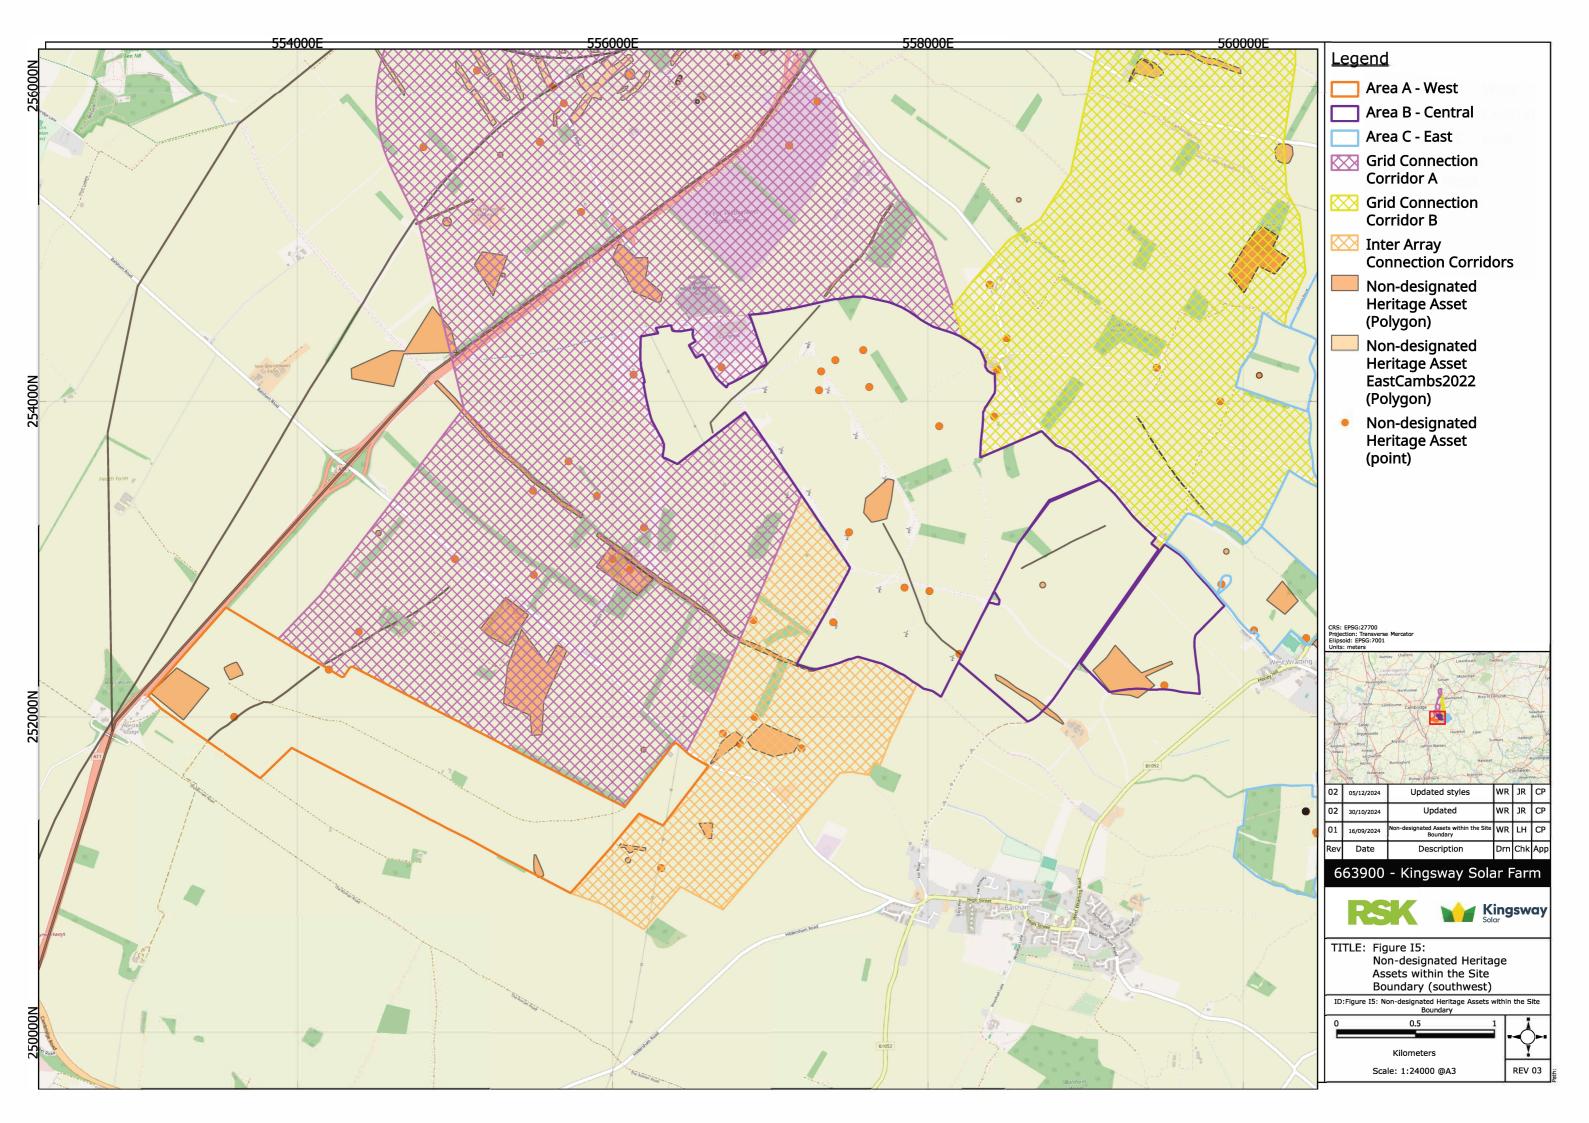

## Kingsway Solar Farm EIA Scoping Report

**Appendices - Part 4** 

December 2024

## **APPENDIX I: CULTURAL HERITAGE FIGURES**



























## APPENDIX J: INITIAL GAZETEER OF HERITAGE ASSETS WITHIN 2KM OF DEVELOPABLE AREA AND INTER ARRAY CONNECTION CORRIDORS



| List Entry            | Name                                                                                                                                 | Status                    | Period           | Easting | Northing |
|-----------------------|--------------------------------------------------------------------------------------------------------------------------------------|---------------------------|------------------|---------|----------|
| 1003263 & 7970        | Worstead Street (Via Devana) near Cambridge                                                                                          | Scheduled Monument        | Roman