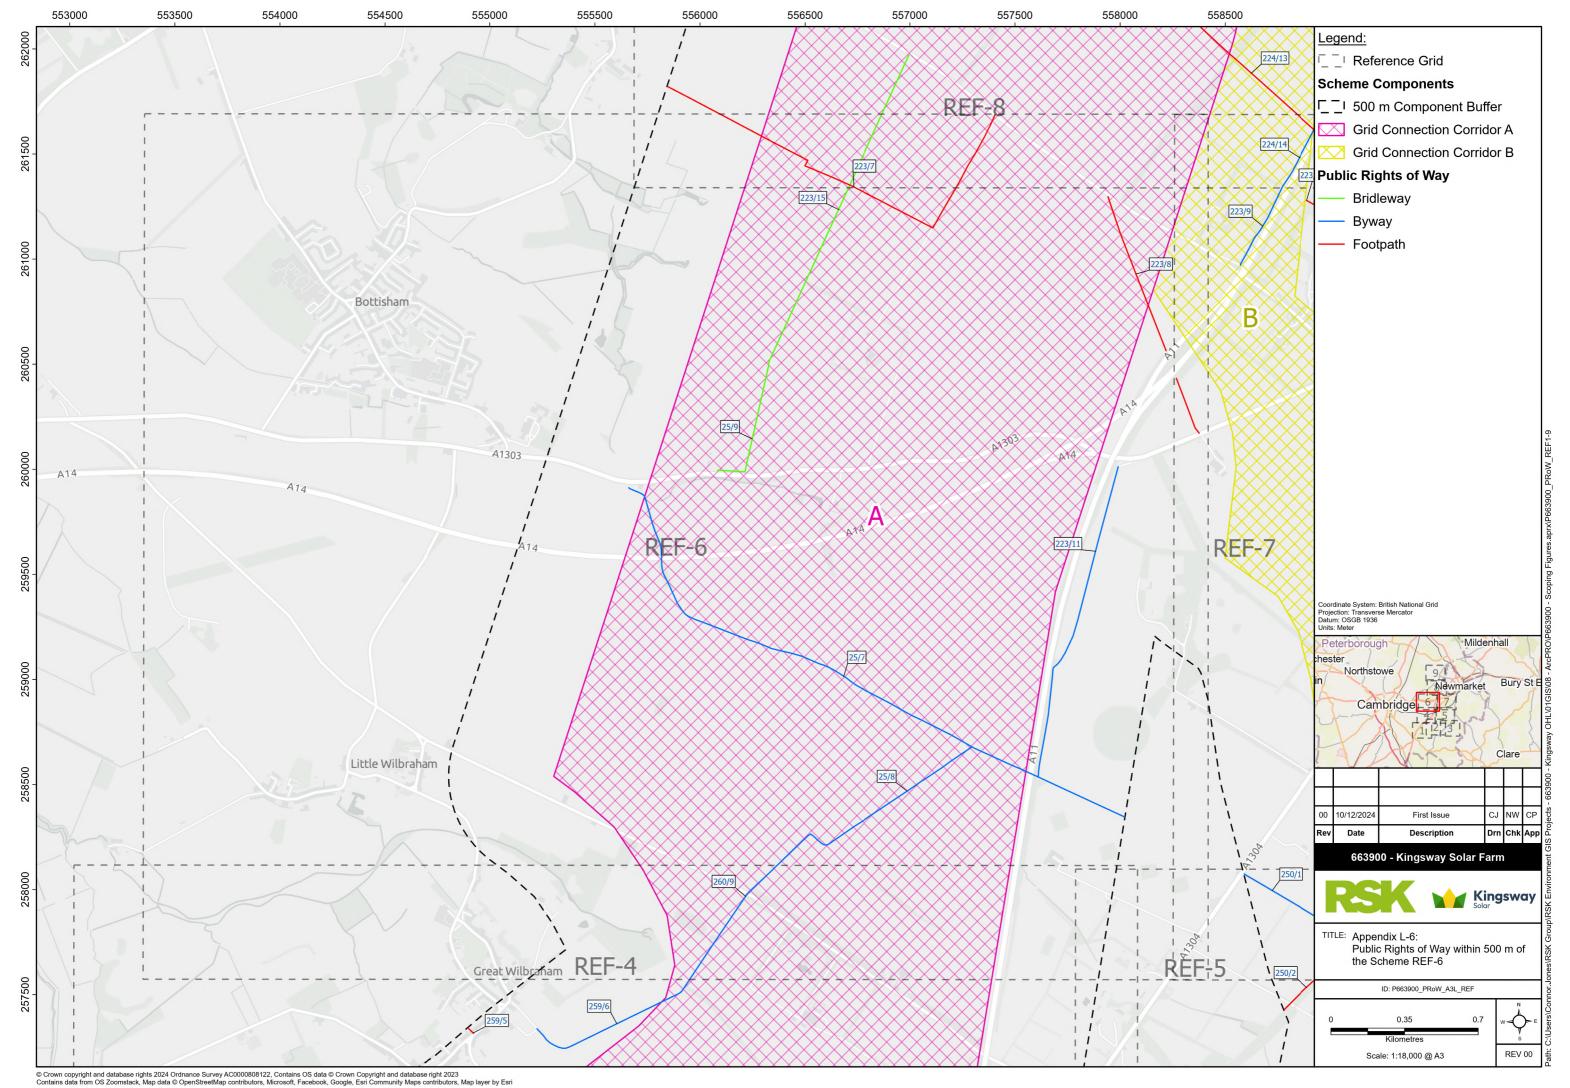

te, connecting with PRoWs 224/14 and 224/13;
- PRoW 224/14 (byway): located within the Grid Connection Corridor B and follows the alignment of the A14 connecting with PRoWs 223/9 and 224/13 to PRoWs 35/10, 35/19 and 224/5;
- PRoW 223/10 (footpath): runs perpendicular to the boundary of Grid Connection Corridor B near Swaffham Health Road;



- PRoW 224/5 (PRoW 35/40) (footpath): runs in a southeast/northwest alignment through the grid connection corridor A and B linking PRoW 216/18 with PRoW 191/10;
- PRoW 224/13 (footpath): traverses the Grid Connection Corridor B at the north of the route and runs in a northwest/southeast alignment along Devil's Dyke; and
- PRoW 224/6 (footpath): traverses the Grid Connection Corridor B at the north of the route in an east/west alignment.

























www.kingswaysolarfarm.co.uk