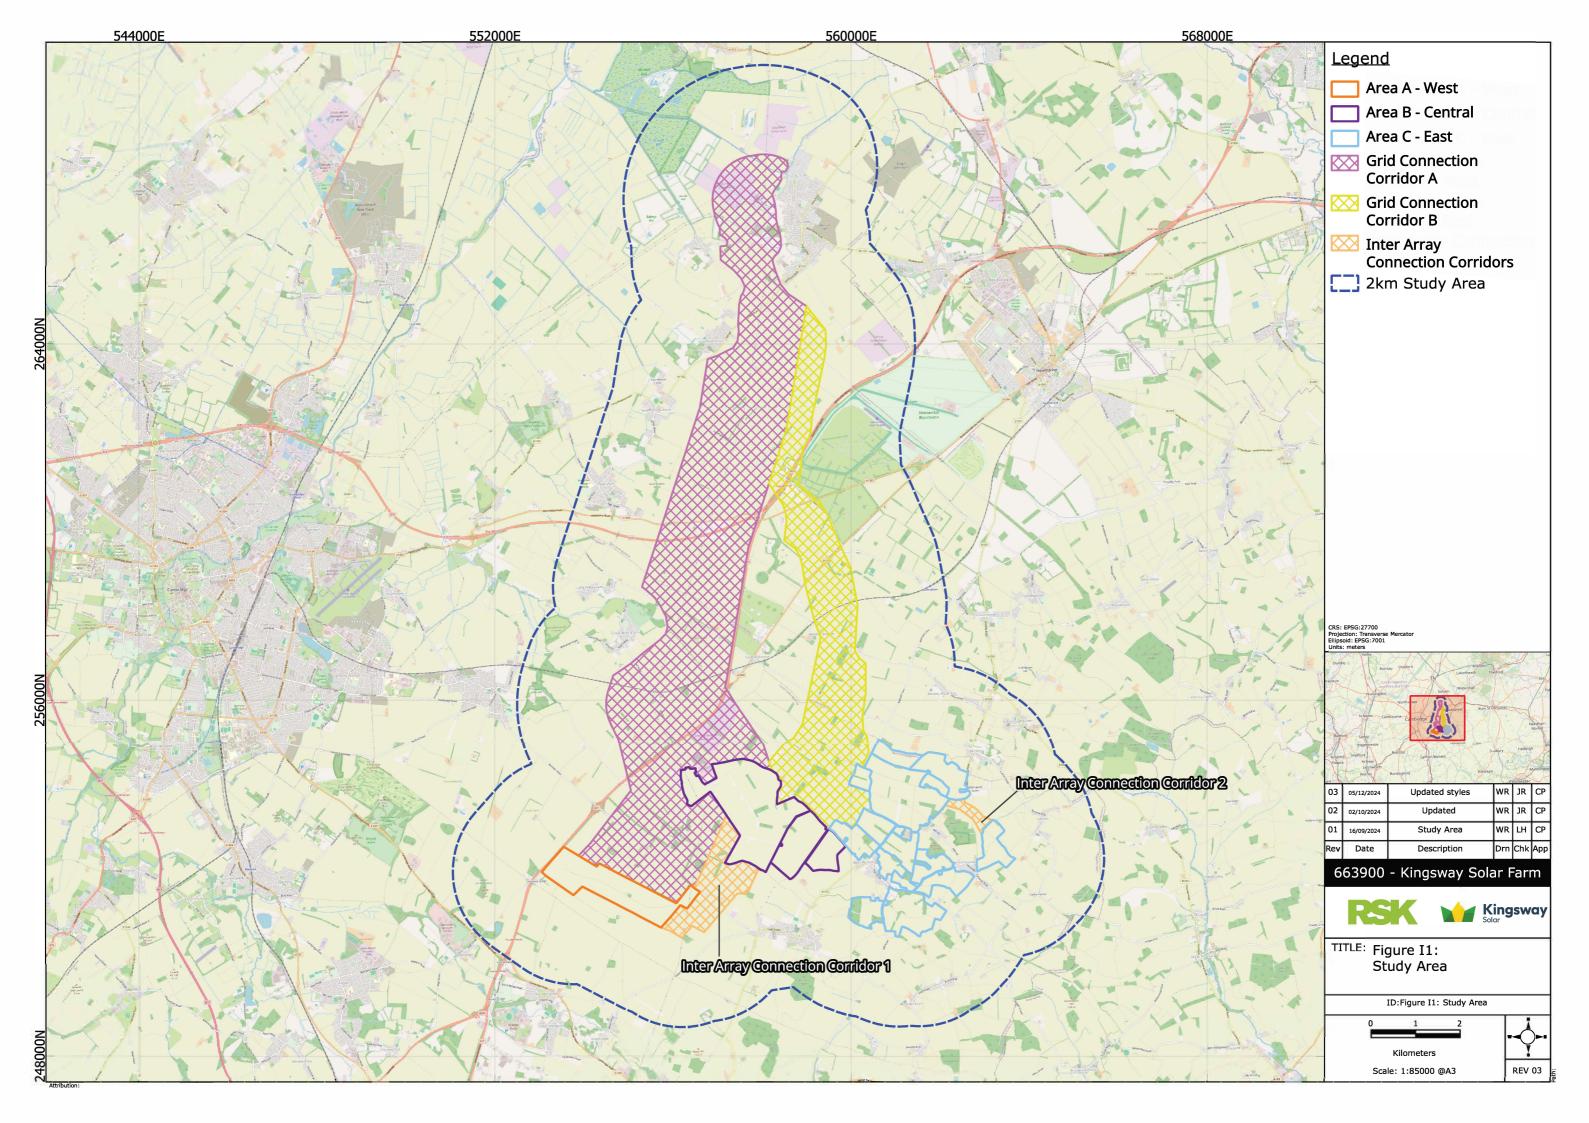

## Kingsway Solar Farm EIA Scoping Report

**Appendices - Part 4** 

December 2024

## **APPENDIX I: CULTURAL HERITAGE FIGURES**



























## APPENDIX J: INITIAL GAZETEER OF HERITAGE ASSETS WITHIN 2KM OF DEVELOPABLE AREA AND INTER ARRAY CONNECTION CORRIDORS



| List Entry            | Name                                                                                                                                 | Status                    | Period           | Easting | Northing |
|-----------------------|--------------------------------------------------------------------------------------------------------------------------------------|---------------------------|------------------|---------|----------|
| 1003263 & 7970        | Worstead Street (Via Devana) near Cambridge                                                                                          | Scheduled Monument        | Roman