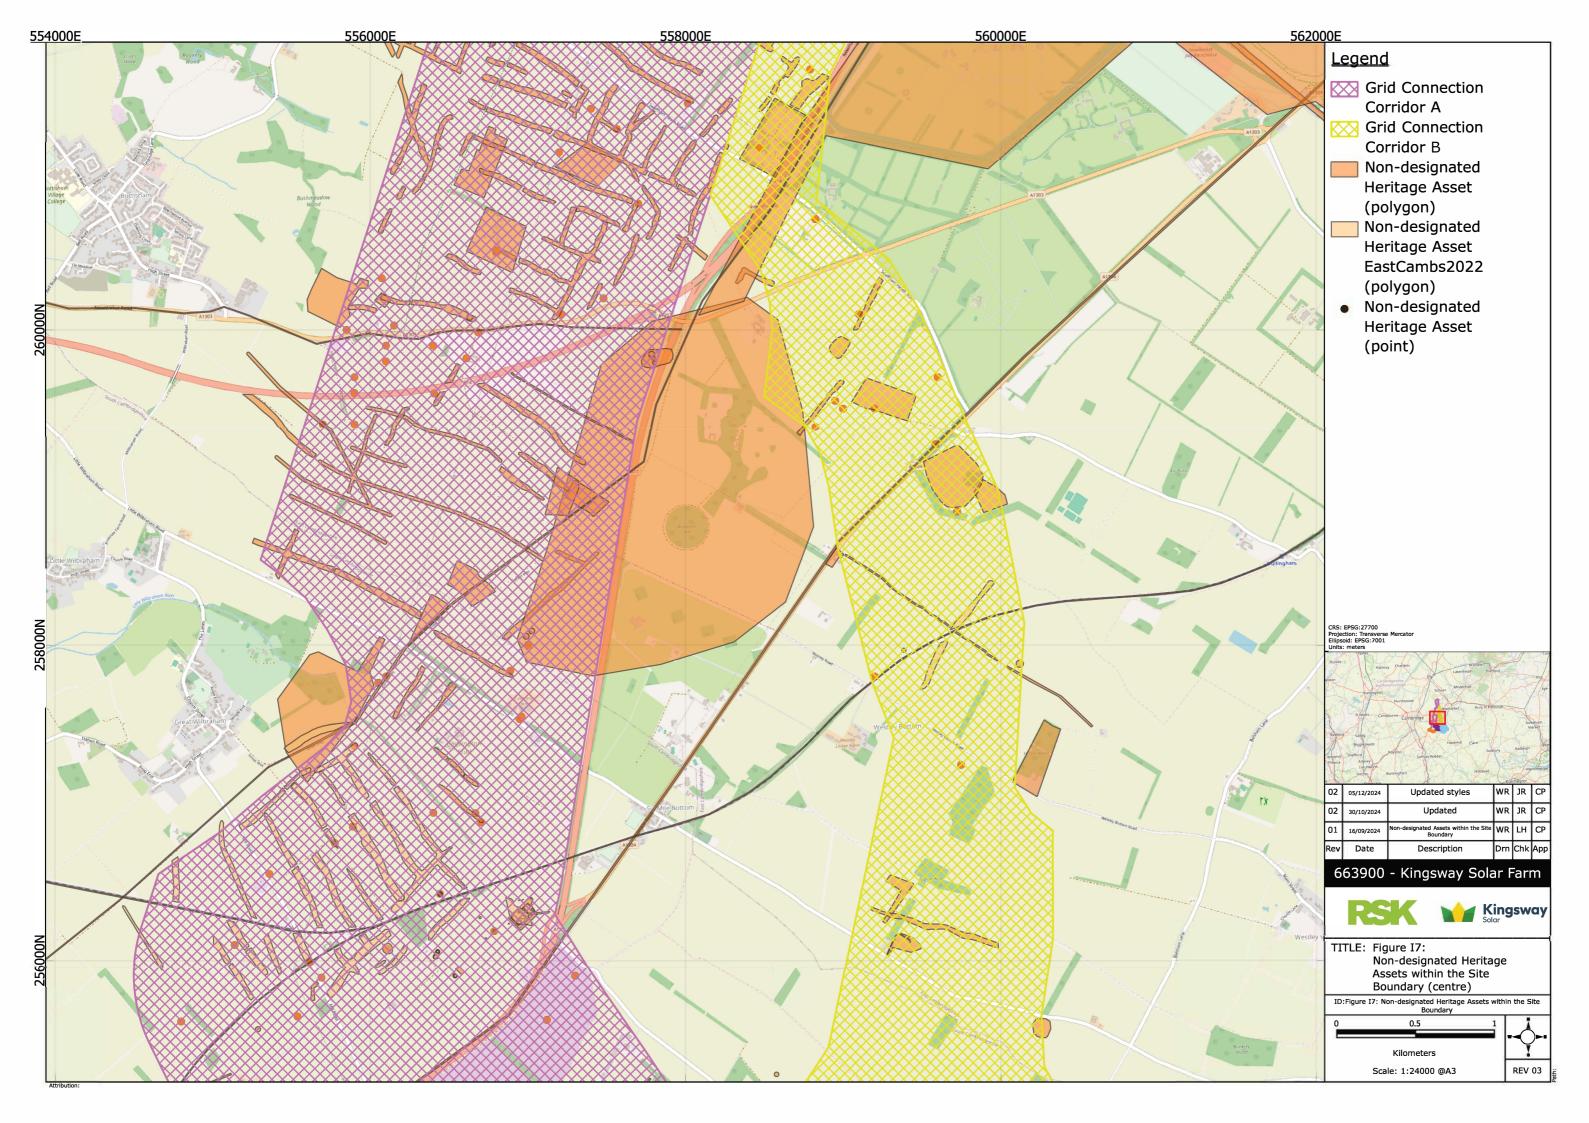

## Kingsway Solar Farm EIA Scoping Report

**Appendices - Part 4** 

December 2024

## **APPENDIX I: CULTURAL HERITAGE FIGURES**



























## APPENDIX J: INITIAL GAZETEER OF HERITAGE ASSETS WITHIN 2KM OF DEVELOPABLE AREA AND INTER ARRAY CONNECTION CORRIDORS



| List Entry            | Name                                                                                                                                 | Status                    | Period           | Easting | Northing |
|-----------------------|--------------------------------------------------------------------------------------------------------------------------------------|---------------------------|------------------|---------|----------|
| 1003263 & 7970        | Worstead Street (Via Devana) near Cambridge                                                                                          | Scheduled Monument        | Roman            |