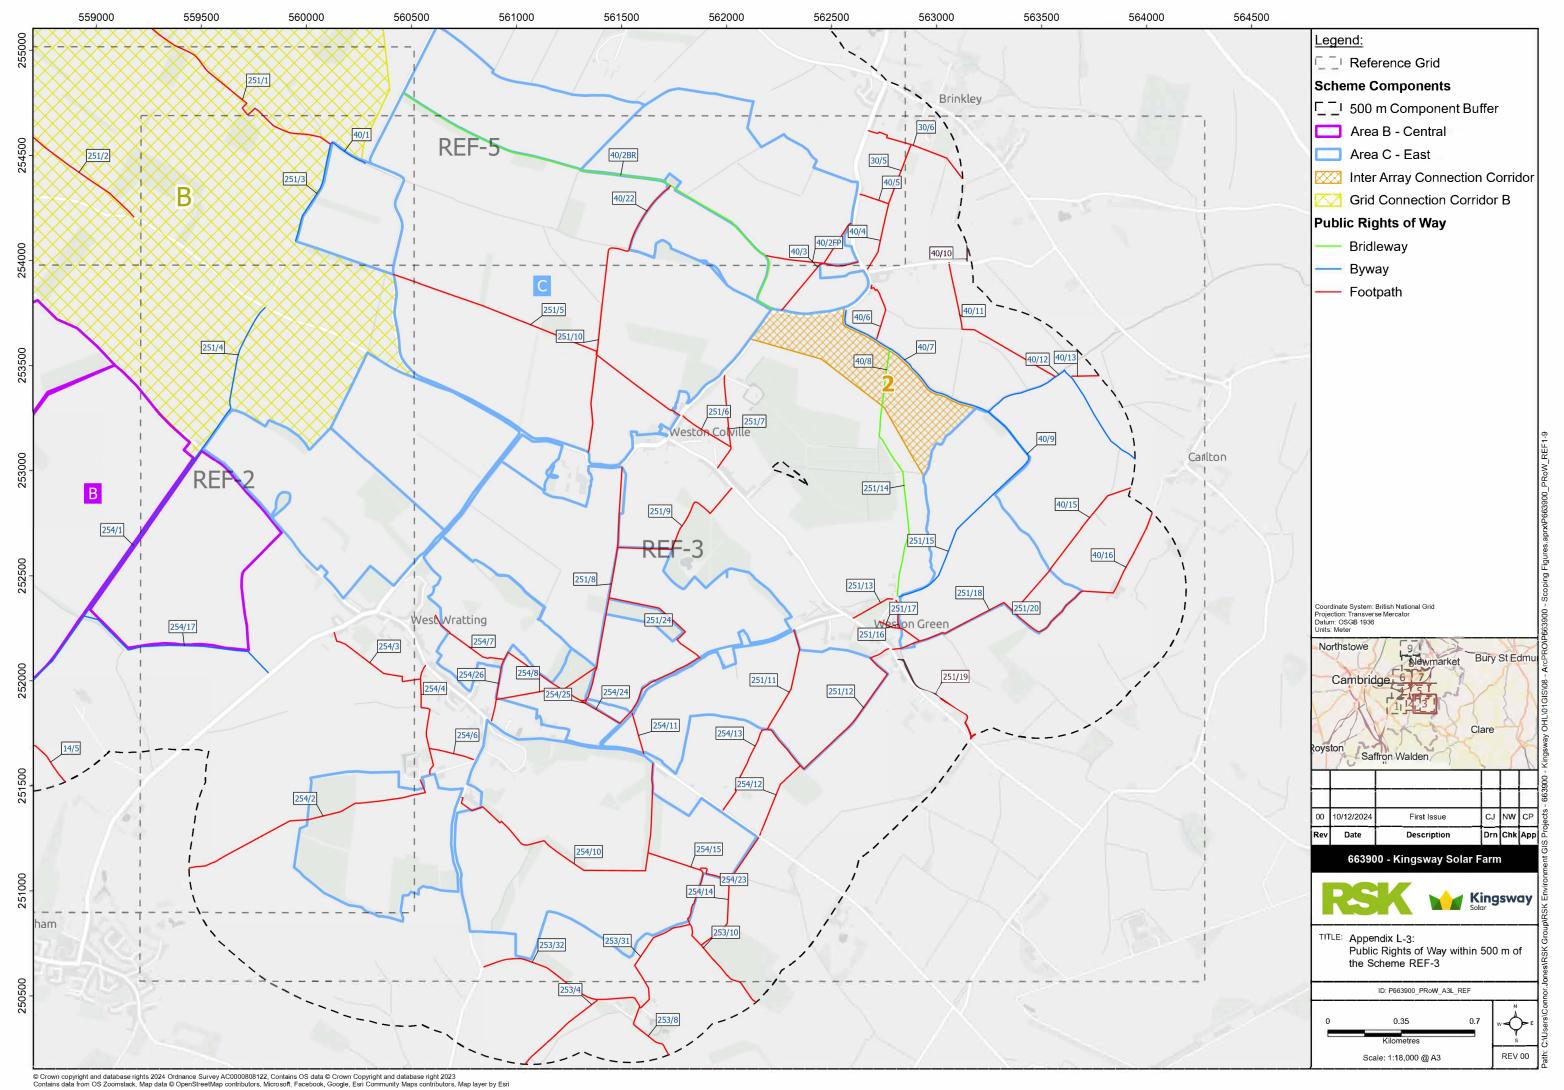

he route, connecting with PRoWs 224/14 and 224/13;
- PRoW 224/14 (byway): located within the Grid Connection Corridor B and follows the alignment of the A14 connecting with PRoWs 223/9 and 224/13 to PRoWs 35/10, 35/19 and 224/5;
- PRoW 223/10 (footpath): runs perpendicular to the boundary of Grid Connection Corridor B near Swaffham Health Road;



- PRoW 224/5 (PRoW 35/40) (footpath): runs in a southeast/northwest alignment through the grid connection corridor A and B linking PRoW 216/18 with PRoW 191/10;
- PRoW 224/13 (footpath): traverses the Grid Connection Corridor B at the north of the route and runs in a northwest/southeast alignment along Devil's Dyke; and
- PRoW 224/6 (footpath): traverses the Grid Connection Corridor B at the north of the route in an east/west alignment.

























www.kingswaysolarfarm.co.uk