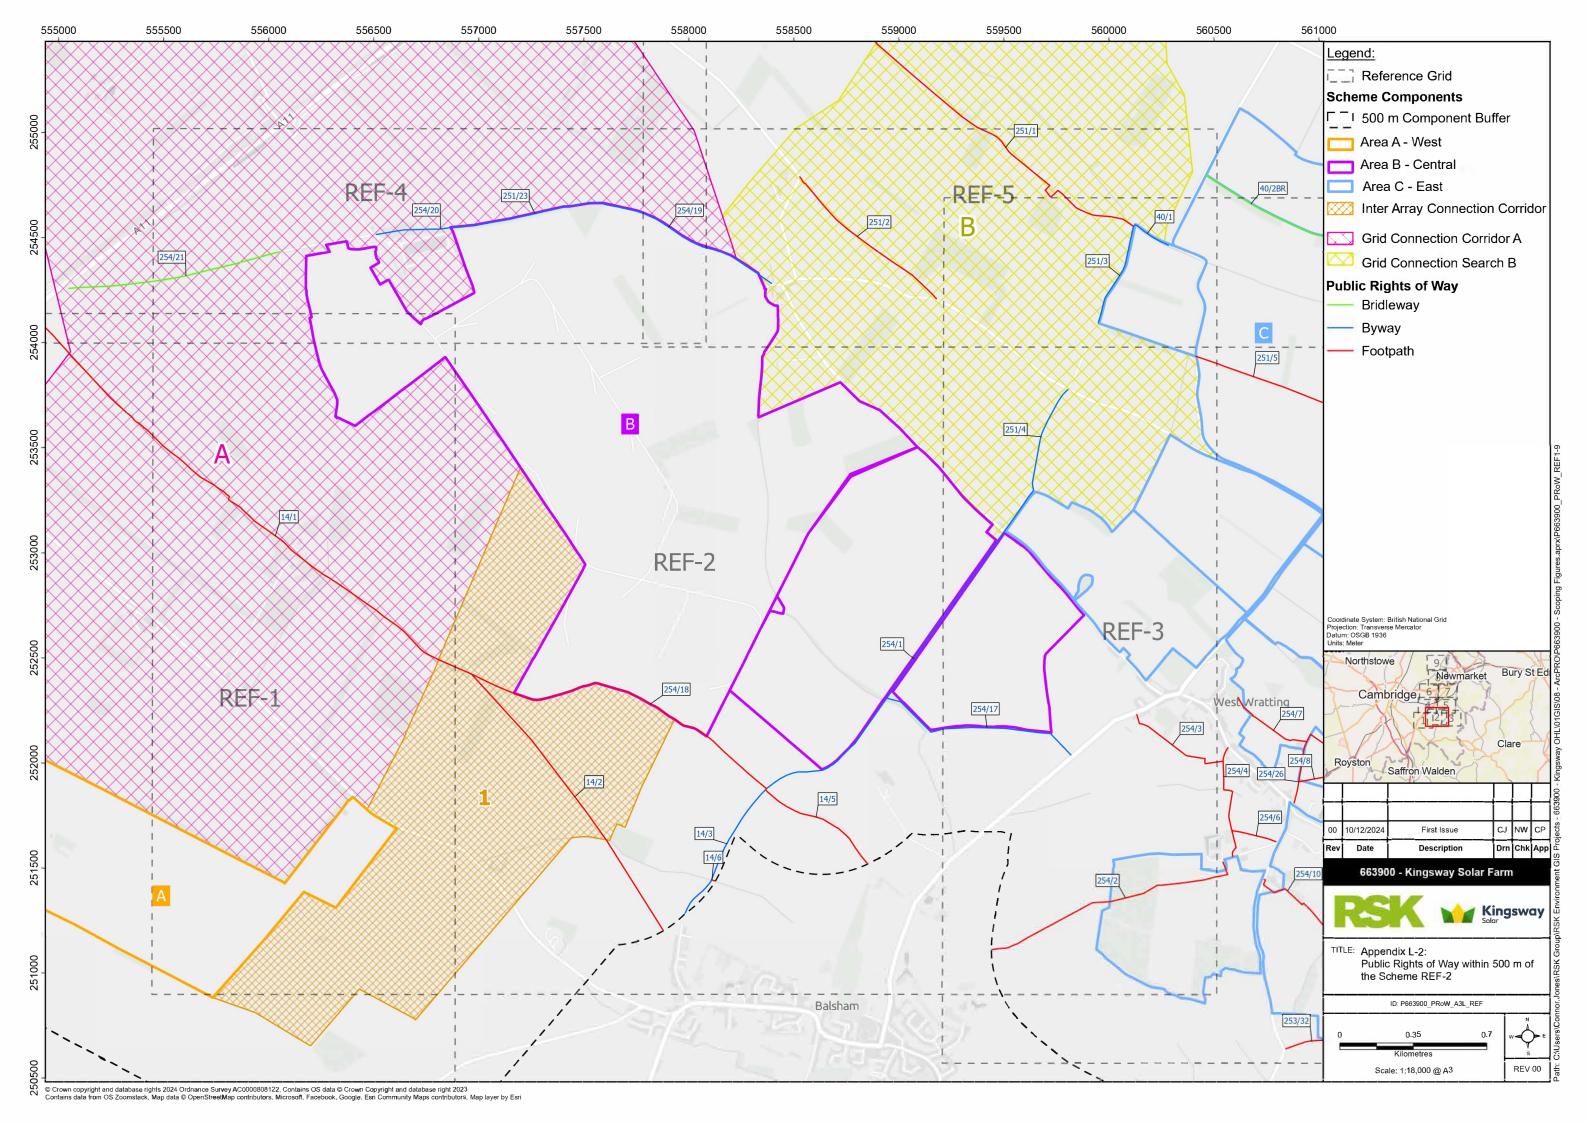

the route, connecting with PRoWs 224/14 and 224/13;
- PRoW 224/14 (byway): located within the Grid Connection Corridor B and follows the alignment of the A14 connecting with PRoWs 223/9 and 224/13 to PRoWs 35/10, 35/19 and 224/5;
- PRoW 223/10 (footpath): runs perpendicular to the boundary of Grid Connection Corridor B near Swaffham Health Road;



- PRoW 224/5 (PRoW 35/40) (footpath): runs in a southeast/northwest alignment through the grid connection corridor A and B linking PRoW 216/18 with PRoW 191/10;
- PRoW 224/13 (footpath): traverses the Grid Connection Corridor B at the north of the route and runs in a northwest/southeast alignment along Devil's Dyke; and
- PRoW 224/6 (footpath): traverses the Grid Connection Corridor B at the north of the route in an east/west alignment.

























www.kingswaysolarfarm.co.uk