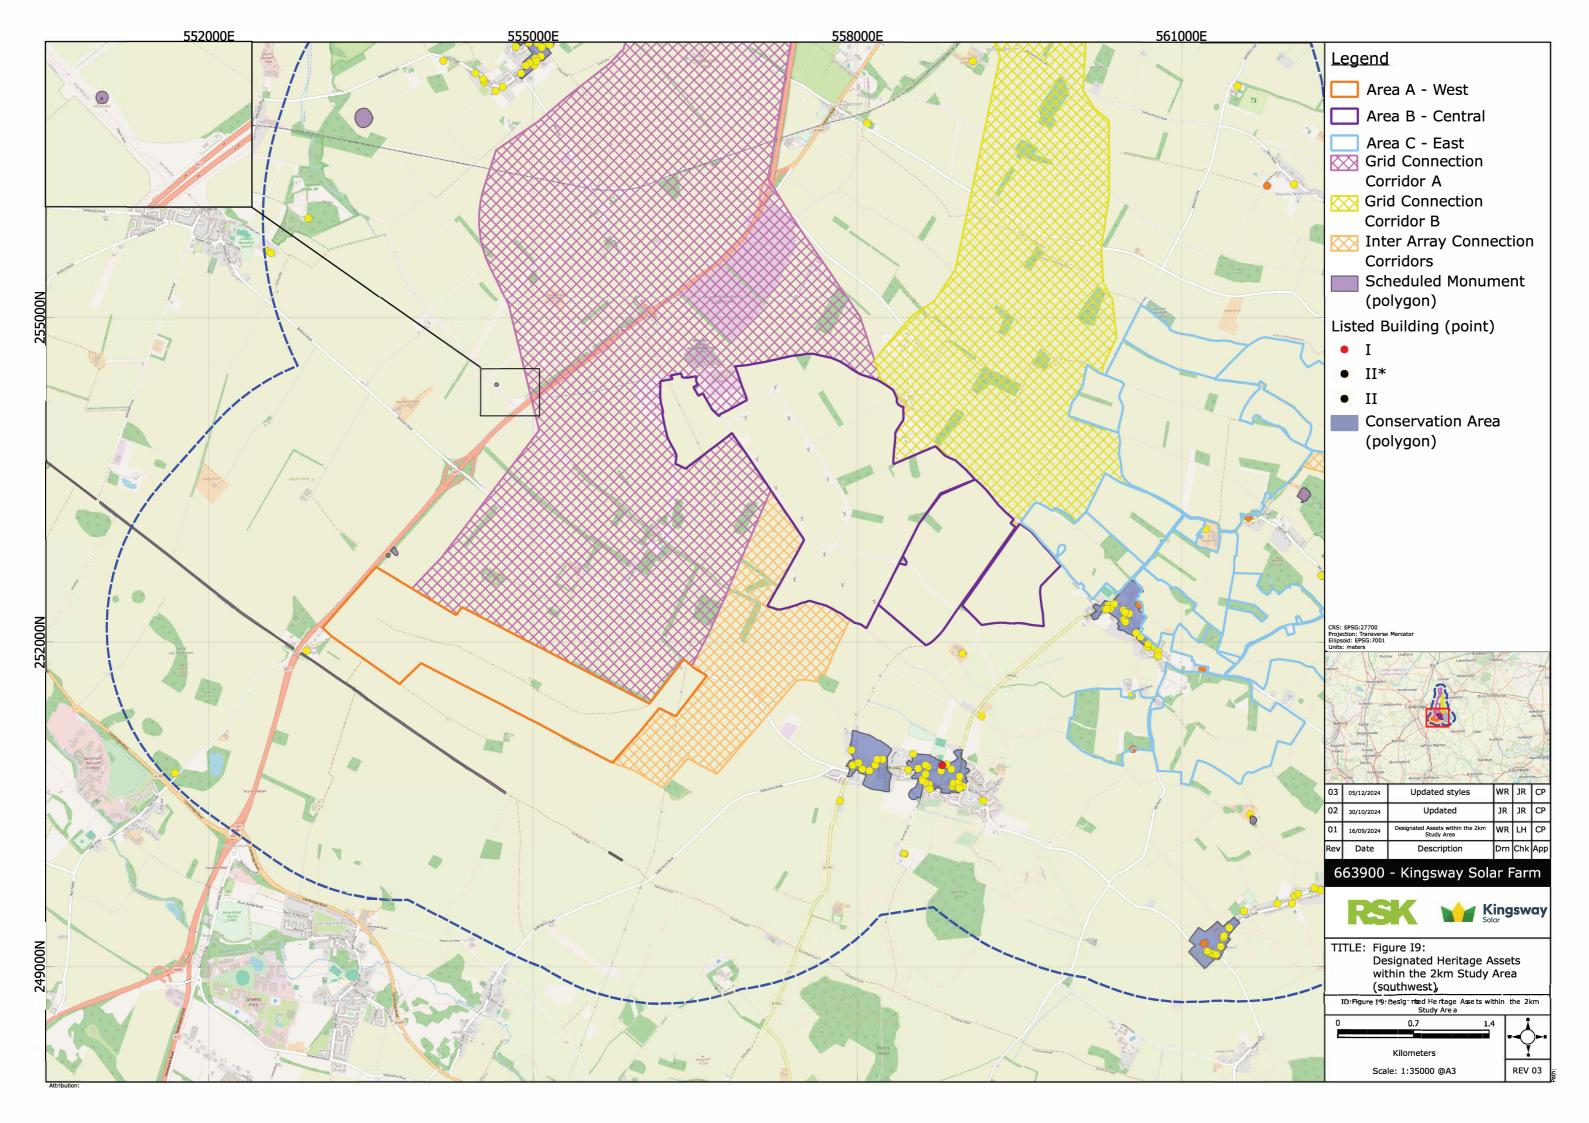

## Kingsway Solar Farm EIA Scoping Report

**Appendices - Part 4** 

December 2024

## **APPENDIX I: CULTURAL HERITAGE FIGURES**



























## APPENDIX J: INITIAL GAZETEER OF HERITAGE ASSETS WITHIN 2KM OF DEVELOPABLE AREA AND INTER ARRAY CONNECTION CORRIDORS



| List Entry            | Name                                                                                                                                 | Status                    | Period           | Easting | Northing |
|-----------------------|--------------------------------------------------------------------------------------------------------------------------------------|---------------------------|------------------|---------|----------|
| 1003263 & 7970        | Worstead Street (Via Devana) near Cambridge                                                                                          | Scheduled Monument        | Roman            | 5537