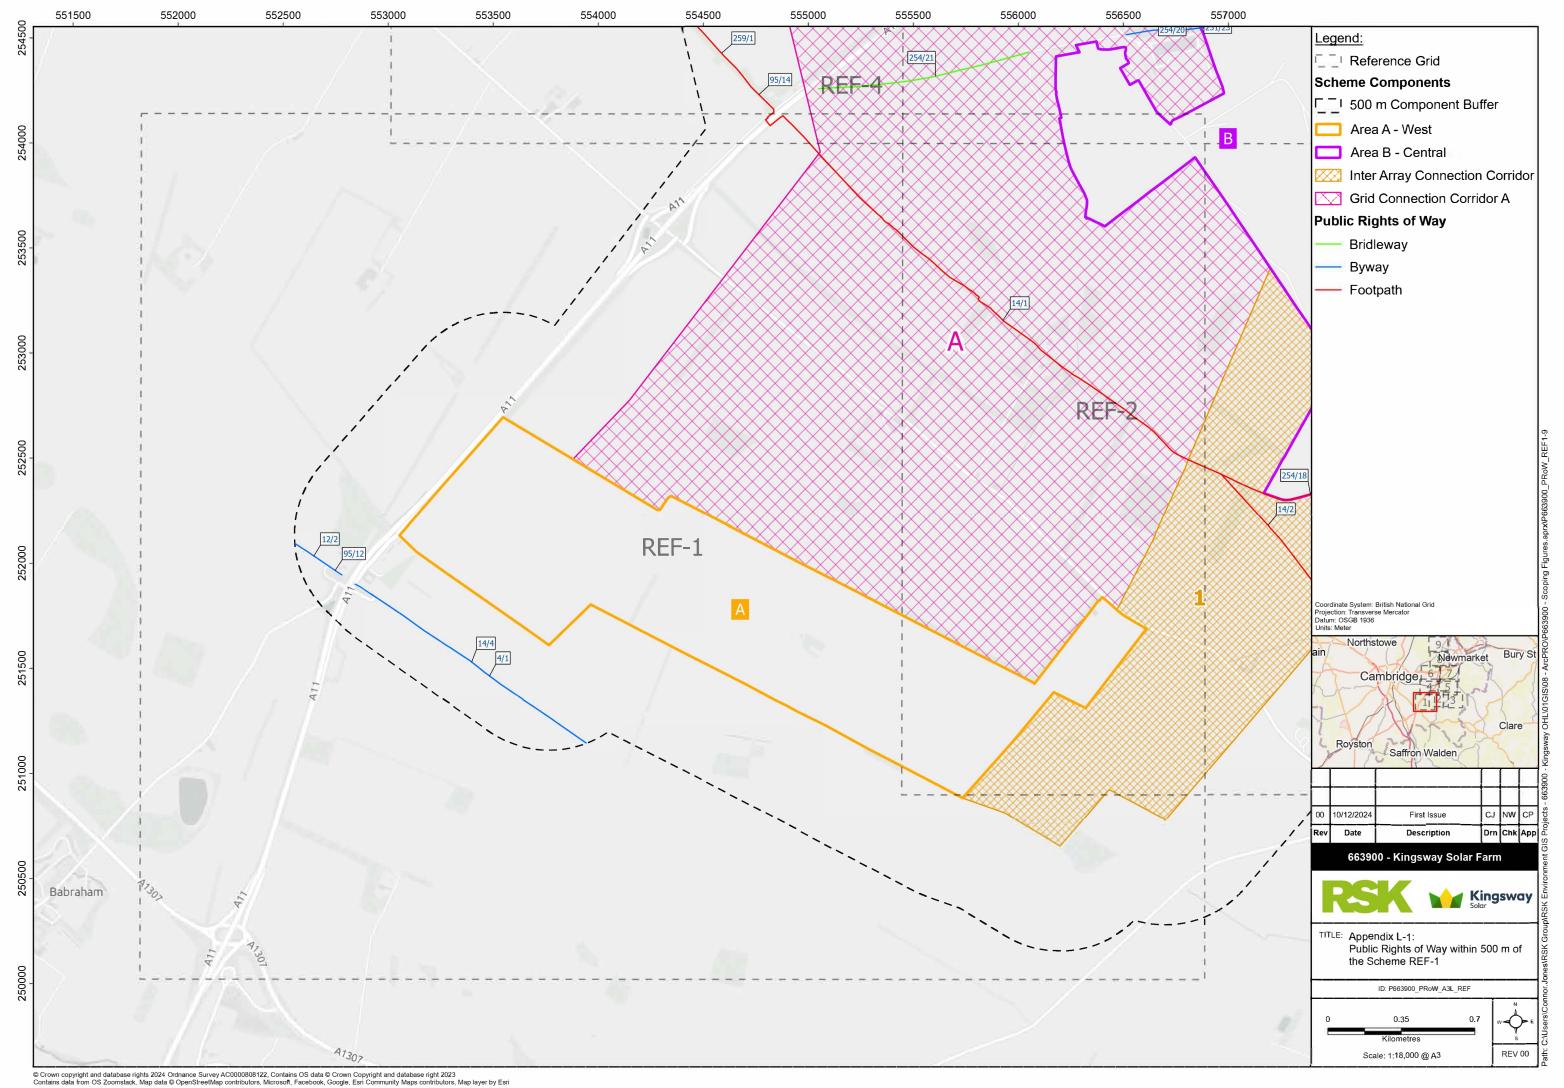

of the route, connecting with PRoWs 224/14 and 224/13;
- PRoW 224/14 (byway): located within the Grid Connection Corridor B and follows the alignment of the A14 connecting with PRoWs 223/9 and 224/13 to PRoWs 35/10, 35/19 and 224/5;
- PRoW 223/10 (footpath): runs perpendicular to the boundary of Grid Connection Corridor B near Swaffham Health Road;



- PRoW 224/5 (PRoW 35/40) (footpath): runs in a southeast/northwest alignment through the grid connection corridor A and B linking PRoW 216/18 with PRoW 191/10;
- PRoW 224/13 (footpath): traverses the Grid Connection Corridor B at the north of the route and runs in a northwest/southeast alignment along Devil's Dyke; and
- PRoW 224/6 (footpath): traverses the Grid Connection Corridor B at the north of the route in an east/west alignment.

























www.kingswaysolarfarm.co.uk