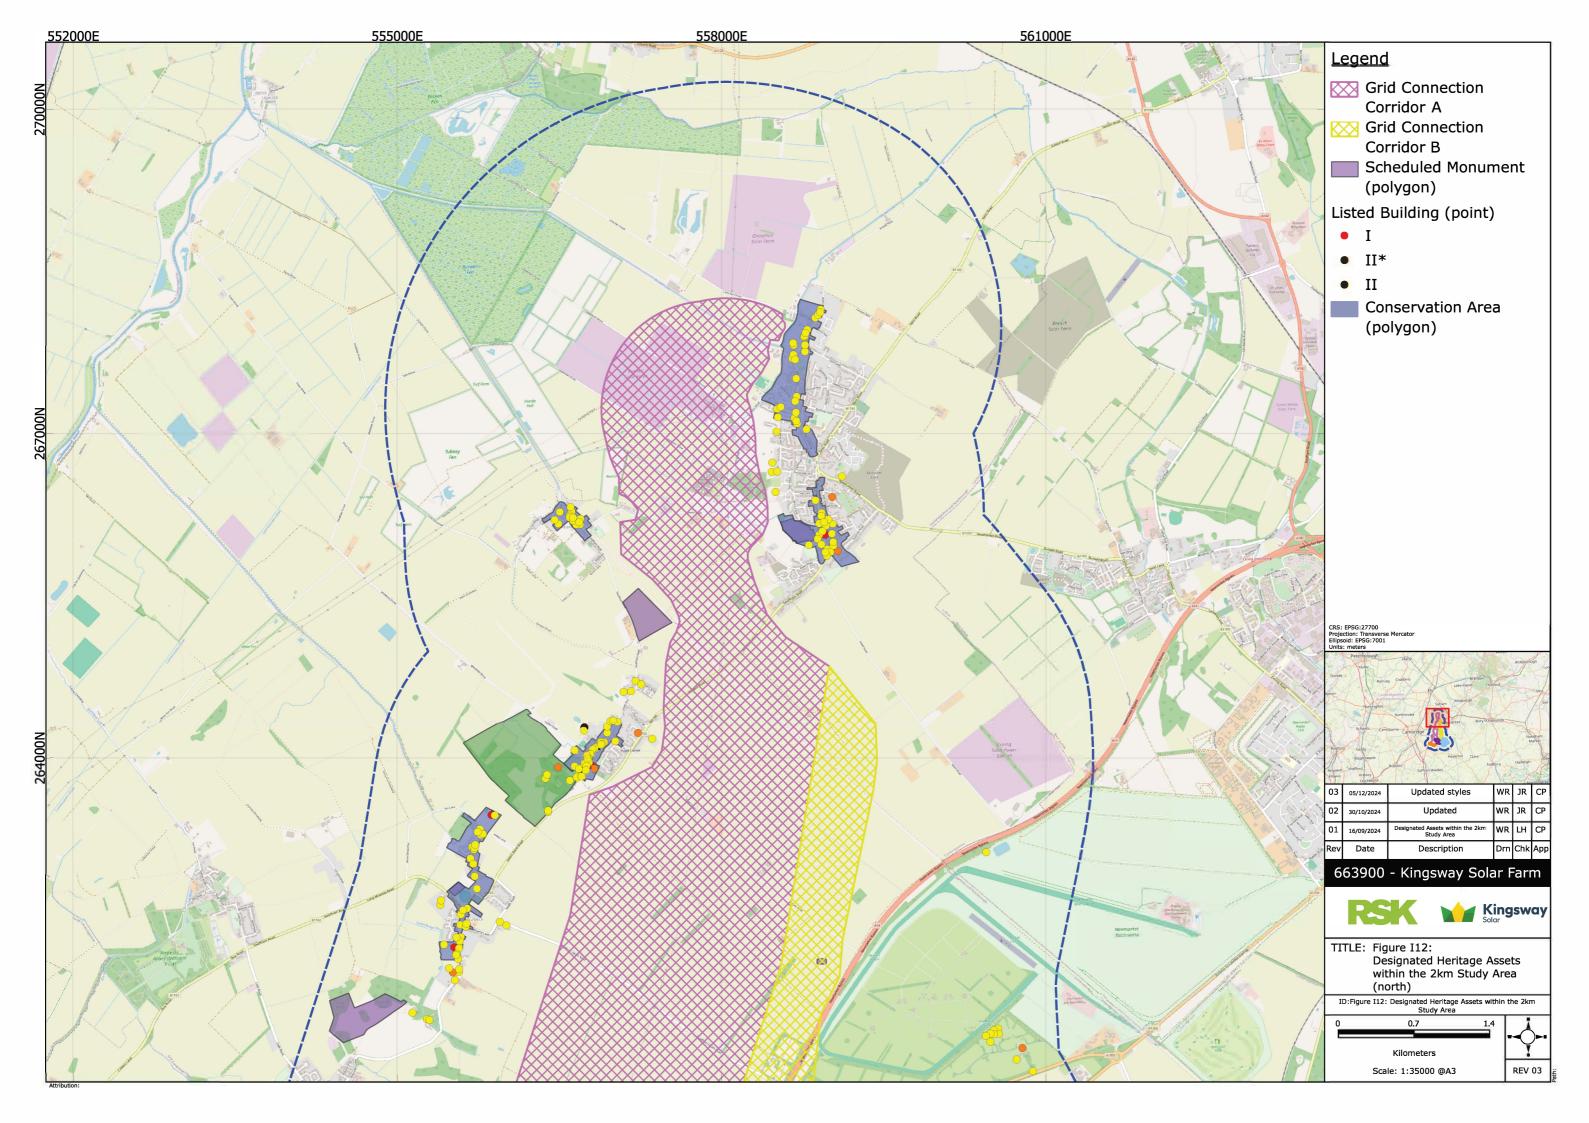

## Kingsway Solar Farm EIA Scoping Report

**Appendices - Part 4** 

December 2024

## **APPENDIX I: CULTURAL HERITAGE FIGURES**



























## APPENDIX J: INITIAL GAZETEER OF HERITAGE ASSETS WITHIN 2KM OF DEVELOPABLE AREA AND INTER ARRAY CONNECTION CORRIDORS



| List Entry            | Name                                                                                                                                 | Status                    | Period           | Easting | Northing |
|-----------------------|--------------------------------------------------------------------------------------------------------------------------------------|---------------------------|------------------|---------|----------|
| 1003263 & 7970        | Worstead Street (Via Devana) near Cambridge                                                                                          | Scheduled Monument        | Roman            | 553799  |