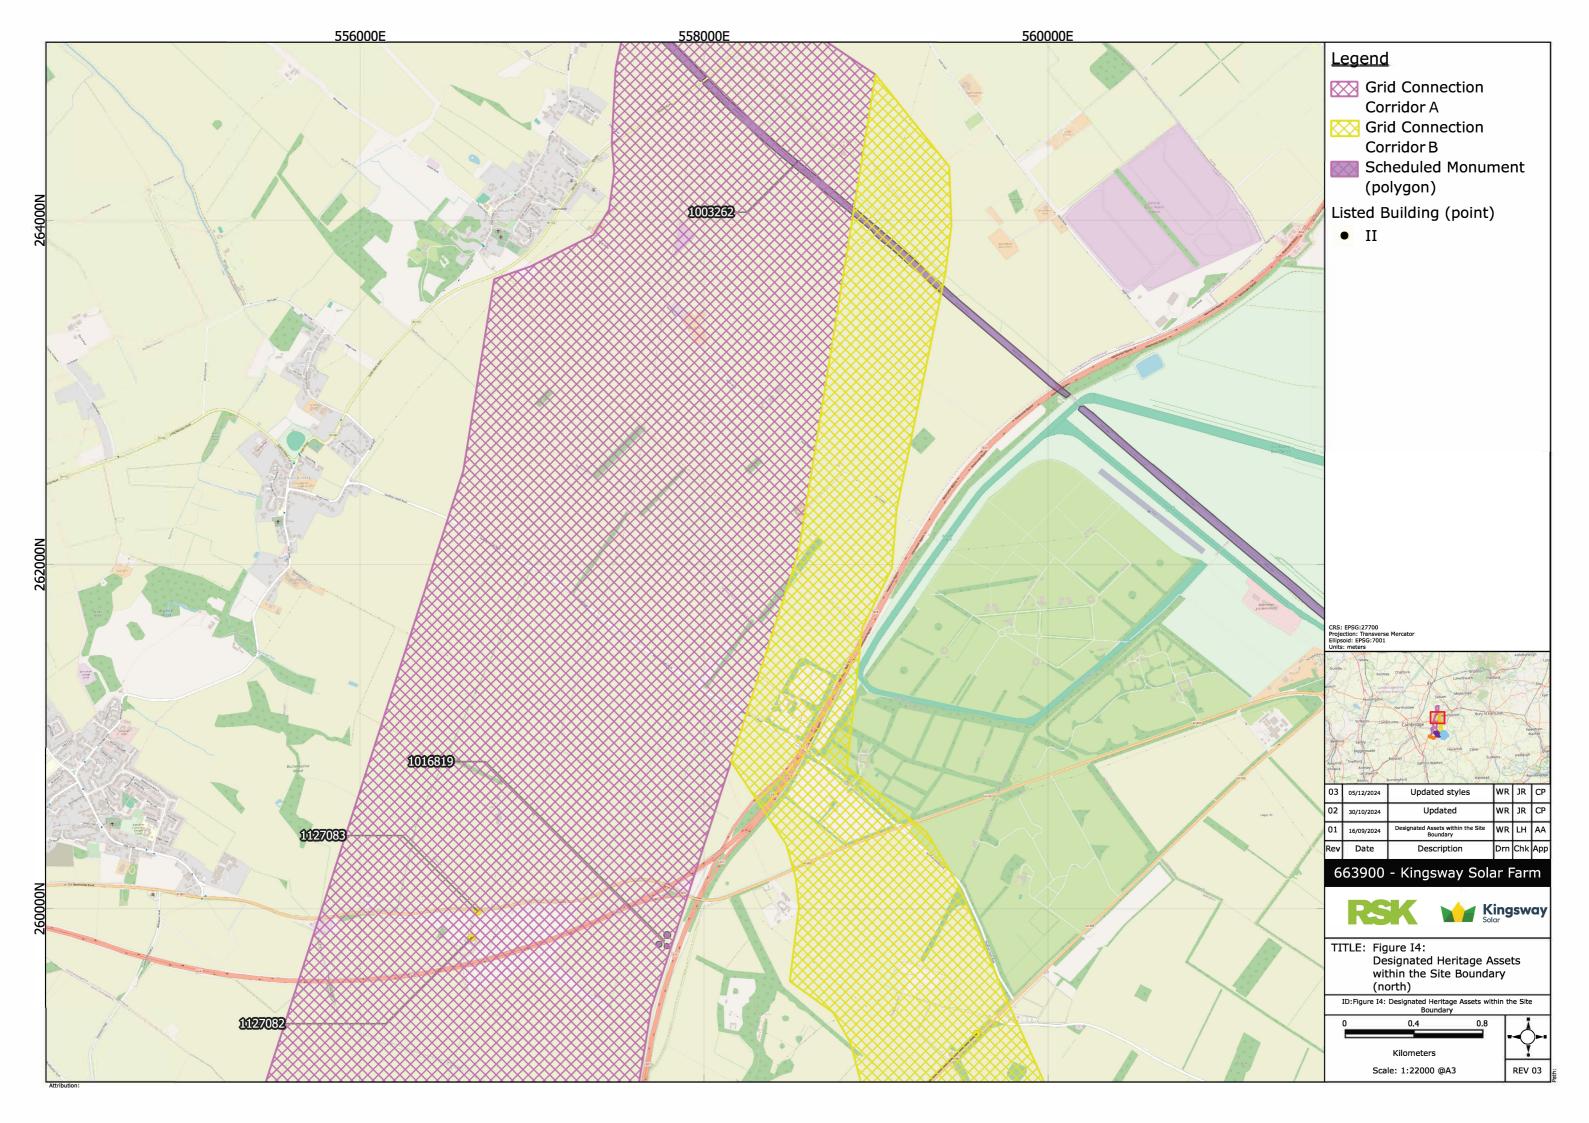

## Kingsway Solar Farm EIA Scoping Report

**Appendices - Part 4** 

December 2024

## **APPENDIX I: CULTURAL HERITAGE FIGURES**



























## APPENDIX J: INITIAL GAZETEER OF HERITAGE ASSETS WITHIN 2KM OF DEVELOPABLE AREA AND INTER ARRAY CONNECTION CORRIDORS



| List Entry            | Name                                                                                                                                 | Status                    | Period           | Easting | Northing |
|-----------------------|--------------------------------------------------------------------------------------------------------------------------------------|---------------------------|------------------|---------|----------|
| 1003263 & 7970        | Worstead Street (Via Devana) near Cambridge                                                                                          | Scheduled Monument        | Roman