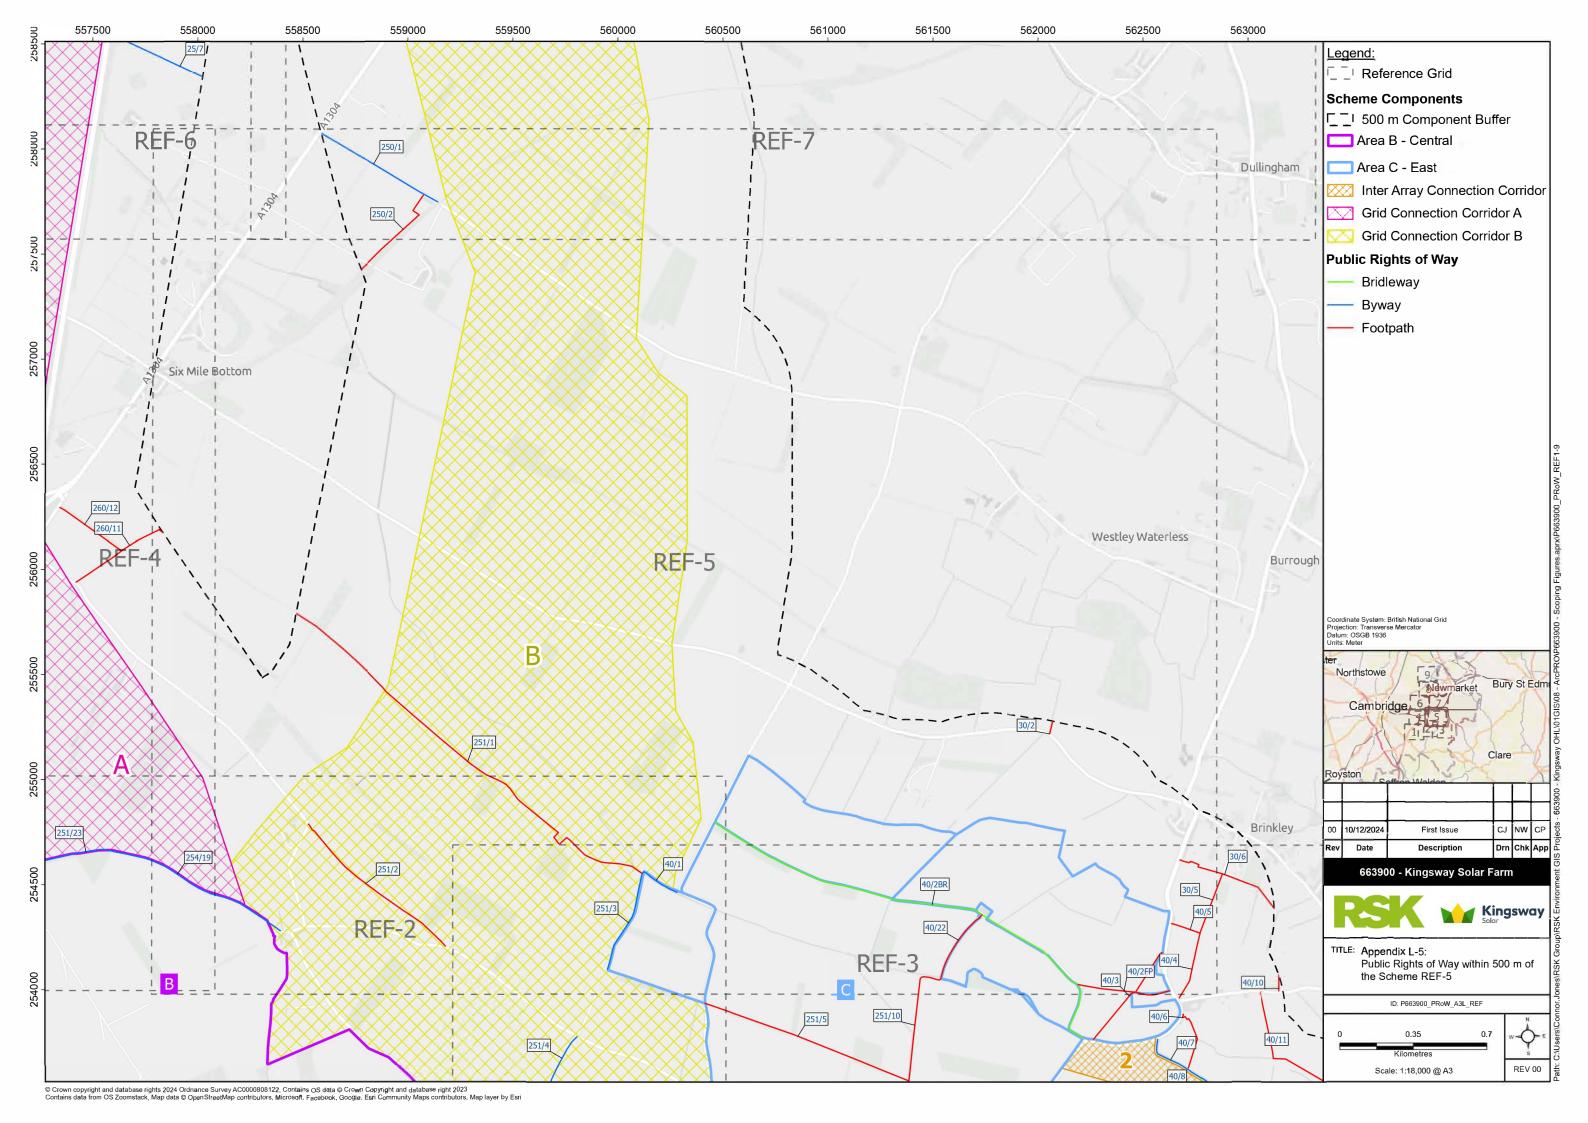

oute, connecting with PRoWs 224/14 and 224/13;
- PRoW 224/14 (byway): located within the Grid Connection Corridor B and follows the alignment of the A14 connecting with PRoWs 223/9 and 224/13 to PRoWs 35/10, 35/19 and 224/5;
- PRoW 223/10 (footpath): runs perpendicular to the boundary of Grid Connection Corridor B near Swaffham Health Road;



- PRoW 224/5 (PRoW 35/40) (footpath): runs in a southeast/northwest alignment through the grid connection corridor A and B linking PRoW 216/18 with PRoW 191/10;
- PRoW 224/13 (footpath): traverses the Grid Connection Corridor B at the north of the route and runs in a northwest/southeast alignment along Devil's Dyke; and
- PRoW 224/6 (footpath): traverses the Grid Connection Corridor B at the north of the route in an east/west alignment.

























www.kingswaysolarfarm.co.uk