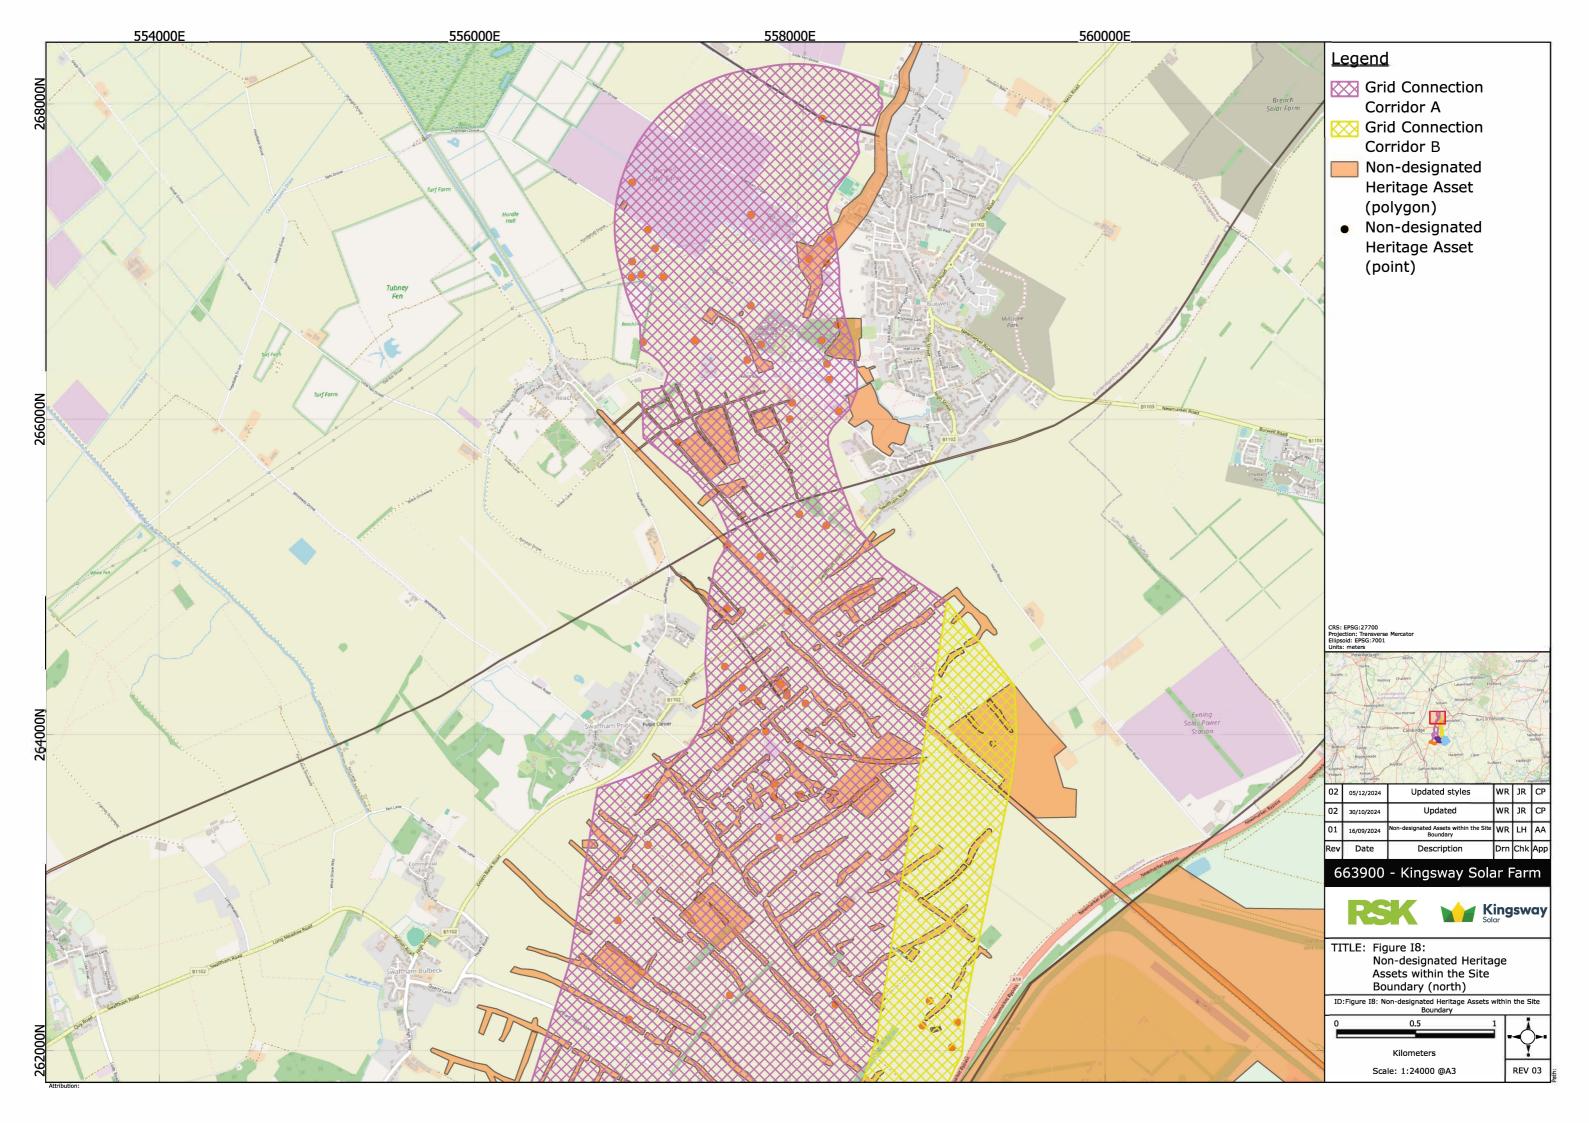

## Kingsway Solar Farm EIA Scoping Report

**Appendices - Part 4** 

December 2024

## **APPENDIX I: CULTURAL HERITAGE FIGURES**



























## APPENDIX J: INITIAL GAZETEER OF HERITAGE ASSETS WITHIN 2KM OF DEVELOPABLE AREA AND INTER ARRAY CONNECTION CORRIDORS



| List Entry            | Name                                                                                                                                 | Status                    | Period           | Easting | Northing |
|-----------------------|--------------------------------------------------------------------------------------------------------------------------------------|---------------------------|------------------|---------|----------|
| 1003263 & 7970        | Worstead Street (Via Devana) near Cambridge                                                                                          | Scheduled Monument        | Roman            | 55